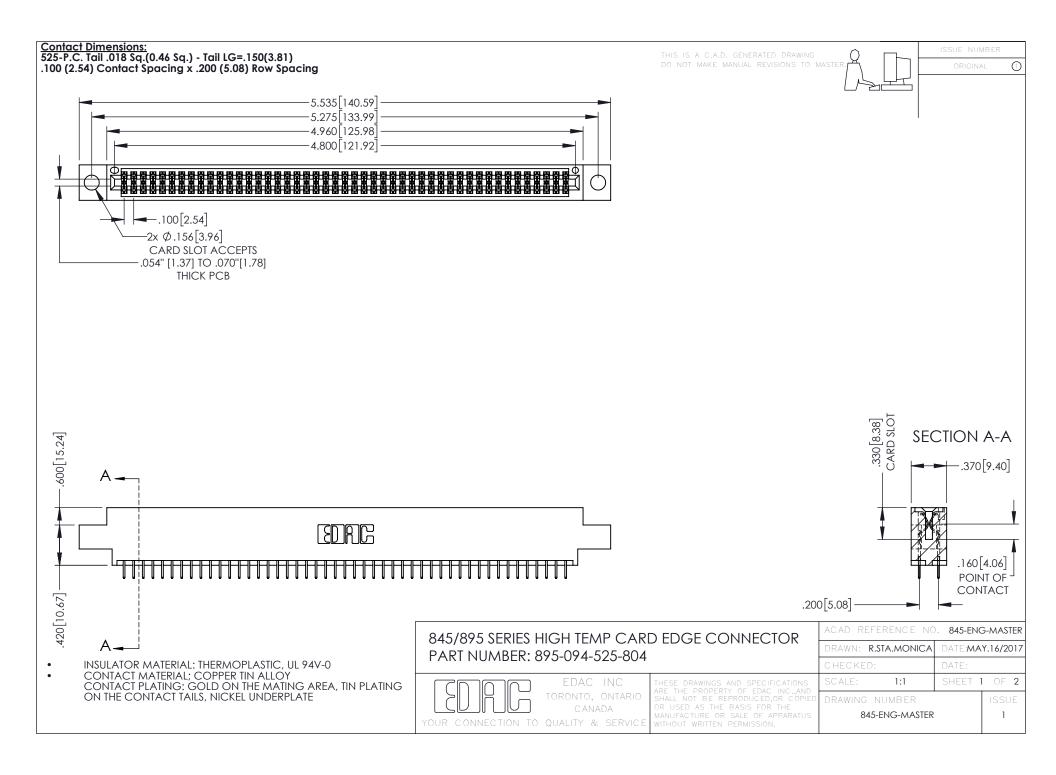

- INSULATOR MATERIAL: THERMOPLASTIC POLYESTER, UL 94V-0 DAP MATERIAL AVAILABLE UPON REQUEST
- CONTACT MATERIAL; COPPER ALLOY

**Contact Code 558** 

CONTACT PLATING: GOLD ON THE MATING AREA, TIN PLATING ON THE CONTACT TAILS, NICKEL UNDERPLATE

## 845/895 SERIES HIGH TEMP CARD EDGE CONNECTOR CONTACT CODE 555,556,558,559,560 DIMENSIONS

YOUR CONNECTION TO QUALITY & SERVICE

Contact Code 559

|   | ACAD REFERENCE NO   | . 845-ENG-MASTER |
|---|---------------------|------------------|
|   | DRAWN: R.STA.MONICA | DATE:MAY.16/2017 |
|   | CHECKED:            | DATE:            |
|   | SCALE: 1:1          | SHEET 2 OF 2     |
| D | DRAWING NUMBER      | ISSUE            |

Contact Code 560

845-ENG-MASTER