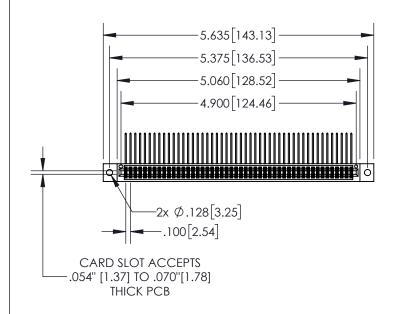

**Contact Dimensions:** 

559-90 Degree Bend (Code 541 Contacts) See Sheet 2 for Contact Code 555, 556, 558, 559, 560 Dimensions

- ACAD REFERENCE NO. 845-ENG-MASTER 845/895 SERIES HIGH TEMP CARD EDGE CONNECTOR
- INSULATOR MATERIAL: THERMOPLASTIC, UL 94V-0
  - CONTACT MATERIAL; COPPER TIN ALLOY
    CONTACT PLATING: GOLD ON THE MATING AREA, TIN PLATING
    ON THE CONTACT TAILS, NICKEL UNDERPLATE

| PART NUMBER: 895-096-559-202         |                                                                   |         | r.sta.monica  | DATE: <b>MA</b> | Y.16/2017 |
|--------------------------------------|-------------------------------------------------------------------|---------|---------------|-----------------|-----------|
|                                      |                                                                   |         | ):            | DATE:           |           |
| COOO EDAC INC                        | THESE DRAWINGS AND SPECIFICATIONS ARE THE PROPERTY OF EDAC INCAND | SCALE:  | 1:2           | SHEET '         | 1 OF 2    |
| TORONTO, ONTARIO CANADA              | SHALL NOT BE REPRODUCED, OR COPIED OR USED AS THE BASIS FOR THE   | DRAWING | NUMBER        |                 | ISSUE     |
| YOUR CONNECTION TO QUALITY & SERVICE | MANUFACTURE OR SALE OF APPARATUS                                  | 84      | 15-ENG-MASTER |                 | 1         |