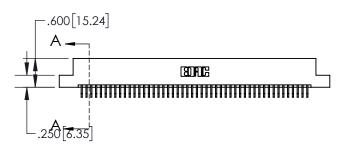

| .330[8.38]<br>CARD SLOT     |  |  |  |  |  |
|-----------------------------|--|--|--|--|--|
| 370[9.40]<br>SECTION A-A    |  |  |  |  |  |
| .160[4.06] POINT OF CONTACT |  |  |  |  |  |
| 200[5.08]                   |  |  |  |  |  |