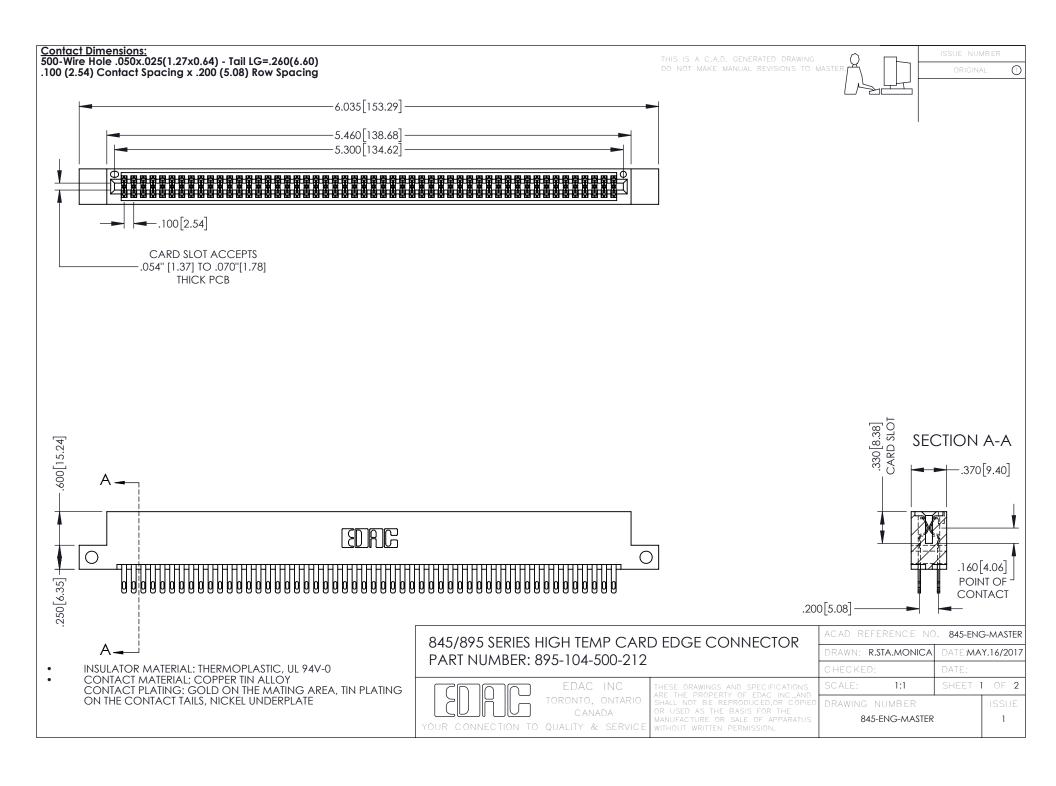

845/895 SERIES HIGH TEMP CARD EDGE CONNECTOR CONTACT CODE 555,556,558,559,560 DIMENSIONS

YOUR CONNECTION TO QUALITY & SERVICE

|    | ACAD REFERENCE NO. 845-ENG-MASTER |     |                  |        |
|----|-----------------------------------|-----|------------------|--------|
|    | DRAWN: R.STA.MONICA               |     | DATE:MAY.16/2017 |        |
|    | CHECKED:                          |     | DATE:            |        |
| ED | SCALE:                            | 1:1 | SHEET            | 2 OF 2 |
|    | DRAWING NUMBER                    |     | ISSUE            |        |