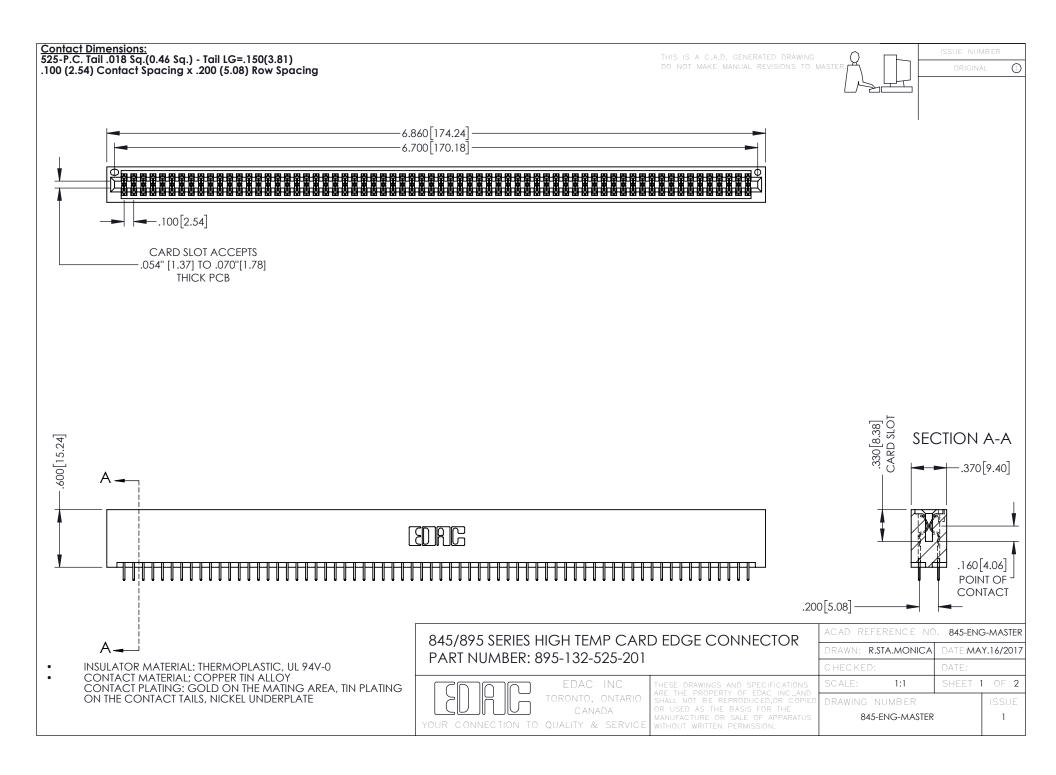

**Contact Code 558** Contact Code 559 Contact Code 560

- INSULATOR MATERIAL: THERMOPLASTIC POLYESTER, UL 94V-0 DAP MATERIAL AVAILABLE UPON REQUEST
- CONTACT MATERIAL; COPPER ALLOY

CONTACT PLATING: GOLD ON THE MATING AREA, TIN PLATING ON THE CONTACT TAILS, NICKEL UNDERPLATE

## 845/895 SERIES HIGH TEMP CARD EDGE CONNECTOR CONTACT CODE 555,556,558,559,560 DIMENSIONS

YOUR CONNECTION TO QUALITY & SERVICE

|   | ACAD REFERENCE NO. 845-ENG-MASTER |                  |
|---|-----------------------------------|------------------|
|   | DRAWN: R.STA.MONICA               | DATE:MAY.16/2017 |
|   | CHECKED:                          | DATE:            |
|   | SCALE: 1:1                        | SHEET 2 OF 2     |
| D | DRAWING NUMBER                    | ISSUE            |

845-ENG-MASTER