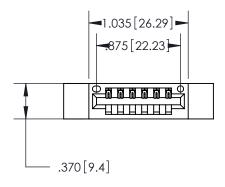

846/896 SERIES HIGH TEMP CARD EDGE CONNECTOR PART NUMBER: 896-006-541-112

**EDAC INC** TORONTO, ONTARIO CANADA

THESE DRAWINGS AND SPECIFICATIONS ARE THE PROPERTY OF EDAC INC.,AND SHALL NOT BE REPRODUCED, OR COPIED OR USED AS THE BASIS FOR THE MANUFACTURE OR SALE OF APPARATUS WITHOUT WRITTEN PERMISSION.

<u>Contact Dimensions:</u> 541-Wire Wrap .025 Sq. (0.64 Sq.) - Tail LG. =.750 (19.05) .125 (3.18) Contact Spacing x .250 (6.35) Row Spacing

THIS IS A C.A.D. GENERATED DRAWING DO NOT MAKE MANUAL REVISIONS TO MASTER.