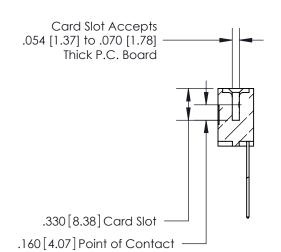

## 846/896 SERIES HIGH TEMP CARD EDGE CONNECTOR CONTACT CODE 555,556,558,559,560 DIMENSIONS

.150 [3.81]

YOUR CONNECTION TO QUALITY & SERVICE

**Contact Code 559** 

**EDAC INC** TORONTO, ONTARIO CANADA

THESE DRAWINGS AND SPECIFICATIONS ARE THE PROPERTY OF EDAC INC.,AND SHALL NOT BE REPRODUCED, OR COPIED OR USED AS THE BASIS FOR THE MANUFACTURE OR SALE OF APPARATUS WITHOUT WRITTEN PERMISSION.

**Contact Code 558** 