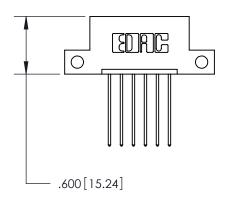

THIS IS A C.A.D. GENERATED DRAWING DO NOT MAKE MANUAL REVISIONS TO MASTER.

ISSUE NUMBER

.165[4.19]

.375 [9.54]

ORIGINAL

1

.060 [1.52] .125(3.18) to .210(5.33) **Outside Tails** .125(3.18) to .210(5.33) **Outside Tails** 