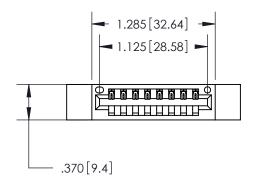

<u>Contact Dimensions:</u> 520-P.C. Tail .030x.018 (0.76x0.46) - Tail LG. = .175 (4.45) .125 (3.18) Contact Spacing x .250 (6.35) Row Spacing

THIS IS A C.A.D. GENERATED DRAWING DO NOT MAKE MANUAL REVISIONS TO MASTER.

Card Slot Accepts .054 [1.37] to .070 [1.78] Thick P.C. Board

.330[8.38] Card Slot -.160 [4.07] Point of Contact — ISSUE NUMBER

ORIGINAL

1

INSULATOR MATERIAL: THERMOPLASTIC POLYESTER, UL 94V-0 CONTACT MATERIAL; COPPER, NICKEL, TIN ALLOY CA-725 CONTACT PLATING: GOLD ON THE MATING AREA, TIN-LEAD

ON THE CONTACT TAILS, NICKEL UNDERPLATE

846/896 SERIES HIGH TEMP CARD EDGE CONNECTOR PART NUMBER: 896-008-520-612

YOUR CONNECTION TO QUALITY & SERVICE

**EDAC INC** TORONTO, ONTARIO CANADA

THESE DRAWINGS AND SPECIFICATIONS ARE THE PROPERTY OF EDAC INC.,AND SHALL NOT BE REPRODUCED, OR COPIED OR USED AS THE BASIS FOR THE MANUFACTURE OR SALE OF APPARATUS WITHOUT WRITTEN PERMISSION.