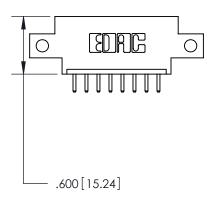

THIS IS A C.A.D. GENERATED DRAWING DO NOT MAKE MANUAL REVISIONS TO MASTER.

ISSUE NUMBER

.165[4.19]

.375 [9.54]

ORIGINAL

1

.060 [1.52] .125(3.18) to .210(5.33) **Outside Tails** .125(3.18) to .210(5.33) **Outside Tails** 

**Contact Code 560** 

INSULATOR MATERIAL: THERMOPLASTIC POLYESTER, UL 94V-0 CONTACT MATERIAL; COPPER, NICKEL, TIN ALLOY CA-725 CONTACT PLATING: GOLD ON THE MATING AREA, TIN-LEAD ON THE CONTACT TAILS, NICKEL UNDERPLATE

**Contact Code 558** 

## 846/896 SERIES HIGH TEMP CARD EDGE CONNECTOR CONTACT CODE 555,556,558,559,560 DIMENSIONS

.150 [3.81]

YOUR CONNECTION TO QUALITY & SERVICE

**Contact Code 559** 

**EDAC INC** TORONTO, ONTARIO CANADA

THESE DRAWINGS AND SPECIFICATIONS ARE THE PROPERTY OF EDAC INC.,AND SHALL NOT BE REPRODUCED, OR COPIED OR USED AS THE BASIS FOR THE MANUFACTURE OR SALE OF APPARATUS WITHOUT WRITTEN PERMISSION.