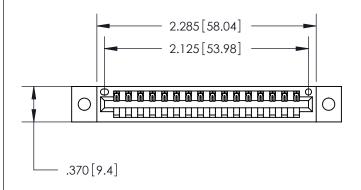

Card Slot Accepts .054 [1.37] to .070 [1.78] Thick P.C. Board

.330 [8.38] Card Slot -.160 [4.07] Point of Contact - ISSUE NUMBER

ORIGINAL

INSULATOR MATERIAL: THERMOPLASTIC POLYESTER, UL 94V-0 CONTACT MATERIAL; COPPER, NICKEL, TIN ALLOY CA-725

CONTACT PLATING: GOLD ON THE MATING AREA, TIN-LEAD ON THE CONTACT TAILS, NICKEL UNDERPLATE

846/896 SERIES HIGH TEMP CARD EDGE CONNECTOR PART NUMBER: 896-016-522-102

YOUR CONNECTION TO QUALITY & SERVICE

**EDAC INC** TORONTO, ONTARIO CANADA