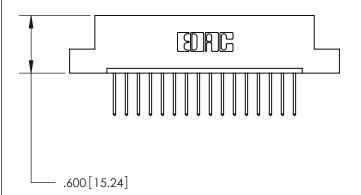

THIS IS A C.A.D. GENERATED DRAWING DO NOT MAKE MANUAL REVISIONS TO MASTER.

ISSUE NUMBER

.165[4.19]

.375 [9.54]

ORIGINAL

1

.060 [1.52] .125(3.18) to .210(5.33) **Outside Tails** .125(3.18) to .210(5.33) **Outside Tails** 

**Contact Code 560** 

INSULATOR MATERIAL: THERMOPLASTIC POLYESTER, UL 94V-0 CONTACT MATERIAL; COPPER, NICKEL, TIN ALLOY CA-725 CONTACT PLATING: GOLD ON THE MATING AREA, TIN-LEAD ON THE CONTACT TAILS, NICKEL UNDERPLATE