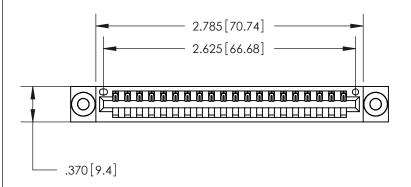

**Contact Code 558** 

## 846/896 SERIES HIGH TEMP CARD EDGE CONNECTOR CONTACT CODE 555,556,558,559,560 DIMENSIONS

.150 [3.81]

YOUR CONNECTION TO QUALITY & SERVICE

**Contact Code 559** 

**EDAC INC** TORONTO, ONTARIO CANADA

THESE DRAWINGS AND SPECIFICATIONS ARE THE PROPERTY OF EDAC INC.,AND SHALL NOT BE REPRODUCED, OR COPIED OR USED AS THE BASIS FOR THE MANUFACTURE OR SALE OF APPARATUS WITHOUT WRITTEN PERMISSION.