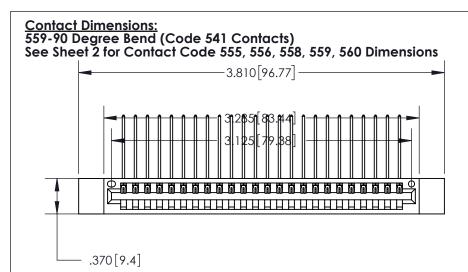

THIS IS A C.A.D. GENERATED DRAWING DO NOT MAKE MANUAL REVISIONS TO MASTER.

Card Slot Accepts .054 [1.37] to .070 [1.78] Thick P.C. Board

.330[8.38] Card Slot -.160[4.07] Point of Contact —

ISSUE NUMBER ORIGINAL (1)

846/896 SERIES HIGH TEMP CARD EDGE CONNECTOR PART NUMBER: 896-024-559-612

**EDAC INC** TORONTO, ONTARIO CANADA

YOUR CONNECTION TO QUALITY & SERVICE

THESE DRAWINGS AND SPECIFICATIONS ARE THE PROPERTY OF EDAC INC.,AND SHALL NOT BE REPRODUCED, OR COPIED OR USED AS THE BASIS FOR THE MANUFACTURE OR SALE OF APPARATUS WITHOUT WRITTEN PERMISSION.

ACAD REFERENCE NO. 846-ENG-MASTER DRAWN: J.LEE DATE: APR. 22/09 CHECKED: DATE: SCALE: SHEET 1 OF 2 1:1 DRAWING NUMBER **ISSUE** 846-ENG-MASTER

INSULATOR MATERIAL: THERMOPLASTIC POLYESTER, UL 94V-0 CONTACT MATERIAL; COPPER, NICKEL, TIN ALLOY CA-725 CONTACT PLATING: GOLD ON THE MATING AREA, TIN-LEAD

ON THE CONTACT TAILS, NICKEL UNDERPLATE

.600 [15.24]

THIS IS A C.A.D. GENERATED DRAWING DO NOT MAKE MANUAL REVISIONS TO MASTER.

ISSUE NUMBER

.165[4.19]

.375 [9.54]

ORIGINAL

1