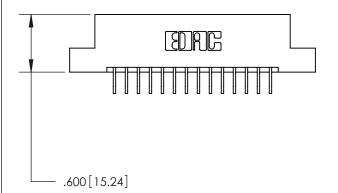

THIS IS A C.A.D. GENERATED DRAWING DO NOT MAKE MANUAL REVISIONS TO MASTER.

ISSUE NUMBER ORIGINAL

846/896 SERIES HIGH TEMP CARD EDGE CONNECTOR PART NUMBER: 896-028-559-208

**EDAC INC** TORONTO, ONTARIO CANADA

THIS IS A C.A.D. GENERATED DRAWING DO NOT MAKE MANUAL REVISIONS TO MASTER.

ISSUE NUMBER

.165[4.19]

.375 [9.54]

ORIGINAL

1

.060 [1.52] .125(3.18) to .210(5.33) **Outside Tails** .125(3.18) to .210(5.33) **Outside Tails** 