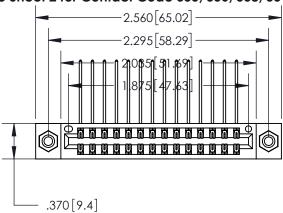

<u>Contact Dimensions:</u> 559-90 Degree Bend (Code 541 Contacts) See Sheet 2 for Contact Code 555, 556, 558, 559, 560 Dimensions

- INSULATOR MATERIAL: THERMOPLASTIC POLYESTER, UL 94V-0 CONTACT MATERIAL; COPPER, NICKEL, TIN ALLOY CA-725
- CONTACT PLATING: GOLD ON THE MATING AREA, TIN-LEAD ON THE CONTACT TAILS, NICKEL UNDERPLATE

THIS IS A C.A.D. GENERATED DRAWING DO NOT MAKE MANUAL REVISIONS TO MASTER.

ISSUE NUMBER ORIGINAL

846/896 SERIES HIGH TEMP CARD EDGE CONNECTOR PART NUMBER: 896-028-559-208

**EDAC INC** TORONTO, ONTARIO CANADA