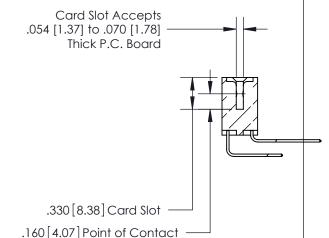

**Contact Code 560** 

INSULATOR MATERIAL: THERMOPLASTIC POLYESTER, UL 94V-0 CONTACT MATERIAL; COPPER, NICKEL, TIN ALLOY CA-725 CONTACT PLATING: GOLD ON THE MATING AREA, TIN-LEAD ON THE CONTACT TAILS, NICKEL UNDERPLATE

**Contact Code 558** 

## 846/896 SERIES HIGH TEMP CARD EDGE CONNECTOR CONTACT CODE 555,556,558,559,560 DIMENSIONS

.150 [3.81]

YOUR CONNECTION TO QUALITY & SERVICE

**Contact Code 559** 

**EDAC INC** TORONTO, ONTARIO CANADA

THESE DRAWINGS AND SPECIFICATIONS ARE THE PROPERTY OF EDAC INC.,AND SHALL NOT BE REPRODUCED, OR COPIED OR USED AS THE BASIS FOR THE MANUFACTURE OR SALE OF APPARATUS WITHOUT WRITTEN PERMISSION.