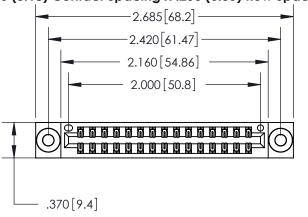

<u>Contact Dimensions:</u> 541-Wire Wrap .025 Sq. (0.64 Sq.) - Tail LG. =.750 (19.05) .125 (3.18) Contact Spacing x .250 (6.35) Row Spacing

- INSULATOR MATERIAL: THERMOPLASTIC POLYESTER, UL 94V-0 CONTACT MATERIAL; COPPER, NICKEL, TIN ALLOY CA-725
- CONTACT PLATING: GOLD ON THE MATING AREA, TIN-LEAD ON THE CONTACT TAILS, NICKEL UNDERPLATE

DO NOT MAKE MANUAL REVISIONS TO MASTER.

THIS IS A C.A.D. GENERATED DRAWING

846/896 SERIES HIGH TEMP CARD EDGE CONNECTOR PART NUMBER: 896-030-541-203

**EDAC INC** TORONTO, ONTARIO CANADA

THESE DRAWINGS AND SPECIFICATIONS ARE THE PROPERTY OF EDAC INC., AND SHALL NOT BE REPRODUCED, OR COPIED OR USED AS THE BASIS FOR THE MANUFACTURE OR SALE OF APPARATUS WITHOUT WRITTEN PERMISSION.