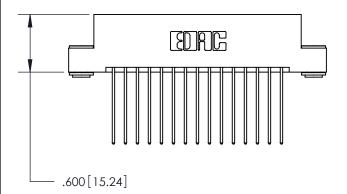

DO NOT MAKE MANUAL REVISIONS TO MASTER.

THIS IS A C.A.D. GENERATED DRAWING

846/896 SERIES HIGH TEMP CARD EDGE CONNECTOR PART NUMBER: 896-030-541-203

**EDAC INC** TORONTO, ONTARIO CANADA

THESE DRAWINGS AND SPECIFICATIONS ARE THE PROPERTY OF EDAC INC., AND SHALL NOT BE REPRODUCED, OR COPIED OR USED AS THE BASIS FOR THE MANUFACTURE OR SALE OF APPARATUS WITHOUT WRITTEN PERMISSION.

<u>Contact Dimensions:</u> 541-Wire Wrap .025 Sq. (0.64 Sq.) - Tail LG. =.750 (19.05) .125 (3.18) Contact Spacing x .250 (6.35) Row Spacing

- INSULATOR MATERIAL: THERMOPLASTIC POLYESTER, UL 94V-0 CONTACT MATERIAL; COPPER, NICKEL, TIN ALLOY CA-725
- CONTACT PLATING: GOLD ON THE MATING AREA, TIN-LEAD ON THE CONTACT TAILS, NICKEL UNDERPLATE