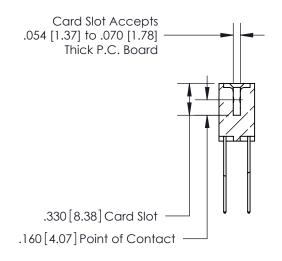

**Contact Code 560** 

INSULATOR MATERIAL: THERMOPLASTIC POLYESTER, UL 94V-0 CONTACT MATERIAL; COPPER, NICKEL, TIN ALLOY CA-725 CONTACT PLATING: GOLD ON THE MATING AREA, TIN-LEAD ON THE CONTACT TAILS, NICKEL UNDERPLATE

**Contact Code 558** 

## 846/896 SERIES HIGH TEMP CARD EDGE CONNECTOR CONTACT CODE 555,556,558,559,560 DIMENSIONS

.150 [3.81]

YOUR CONNECTION TO QUALITY & SERVICE

**Contact Code 559** 

**EDAC INC** TORONTO, ONTARIO CANADA

THESE DRAWINGS AND SPECIFICATIONS ARE THE PROPERTY OF EDAC INC.,AND SHALL NOT BE REPRODUCED, OR COPIED OR USED AS THE BASIS FOR THE MANUFACTURE OR SALE OF APPARATUS WITHOUT WRITTEN PERMISSION.