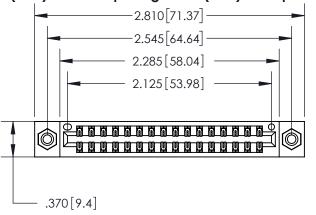

THIS IS A C.A.D. GENERATED DRAWING DO NOT MAKE MANUAL REVISIONS TO MASTER.

ORIGINAL

846/896 SERIES HIGH TEMP CARD EDGE CONNECTOR PART NUMBER: 896-032-526-208

**EDAC INC** TORONTO, ONTARIO CANADA

THESE DRAWINGS AND SPECIFICATIONS ARE THE PROPERTY OF EDAC INC.,AND SHALL NOT BE REPRODUCED, OR COPIED OR USED AS THE BASIS FOR THE MANUFACTURE OR SALE OF APPARATUS WITHOUT WRITTEN PERMISSION.

Contact Dimensions: 526-P.C. Tail .018 Sq. (0.46 Sq.) - Tail LG. =.350 (8.89) .125 (3.18) Contact Spacing x .250 (6.35) Row Spacing

- INSULATOR MATERIAL: THERMOPLASTIC POLYESTER, UL 94V-0 CONTACT MATERIAL; COPPER, NICKEL, TIN ALLOY CA-725
- CONTACT PLATING: GOLD ON THE MATING AREA, TIN-LEAD ON THE CONTACT TAILS, NICKEL UNDERPLATE