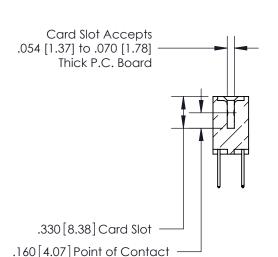

## 846/896 SERIES HIGH TEMP CARD EDGE CONNECTOR CONTACT CODE 555,556,558,559,560 DIMENSIONS

.150 [3.81]

YOUR CONNECTION TO QUALITY & SERVICE

**Contact Code 559** 

**EDAC INC** TORONTO, ONTARIO CANADA

THESE DRAWINGS AND SPECIFICATIONS ARE THE PROPERTY OF EDAC INC.,AND SHALL NOT BE REPRODUCED, OR COPIED OR USED AS THE BASIS FOR THE MANUFACTURE OR SALE OF APPARATUS WITHOUT WRITTEN PERMISSION.

**Contact Code 560** 

INSULATOR MATERIAL: THERMOPLASTIC POLYESTER, UL 94V-0 CONTACT MATERIAL; COPPER, NICKEL, TIN ALLOY CA-725 CONTACT PLATING: GOLD ON THE MATING AREA, TIN-LEAD ON THE CONTACT TAILS, NICKEL UNDERPLATE

**Contact Code 558** 