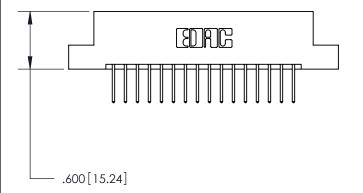

THIS IS A C.A.D. GENERATED DRAWING DO NOT MAKE MANUAL REVISIONS TO MASTER.

ORIGINAL

846/896 SERIES HIGH TEMP CARD EDGE CONNECTOR PART NUMBER: 896-032-526-208

**EDAC INC** TORONTO, ONTARIO CANADA

THESE DRAWINGS AND SPECIFICATIONS ARE THE PROPERTY OF EDAC INC.,AND SHALL NOT BE REPRODUCED, OR COPIED OR USED AS THE BASIS FOR THE MANUFACTURE OR SALE OF APPARATUS WITHOUT WRITTEN PERMISSION.

THIS IS A C.A.D. GENERATED DRAWING DO NOT MAKE MANUAL REVISIONS TO MASTER.

ISSUE NUMBER

.165[4.19]

.375 [9.54]

ORIGINAL

1

.060 [1.52] .125(3.18) to .210(5.33) **Outside Tails** .125(3.18) to .210(5.33) **Outside Tails** 