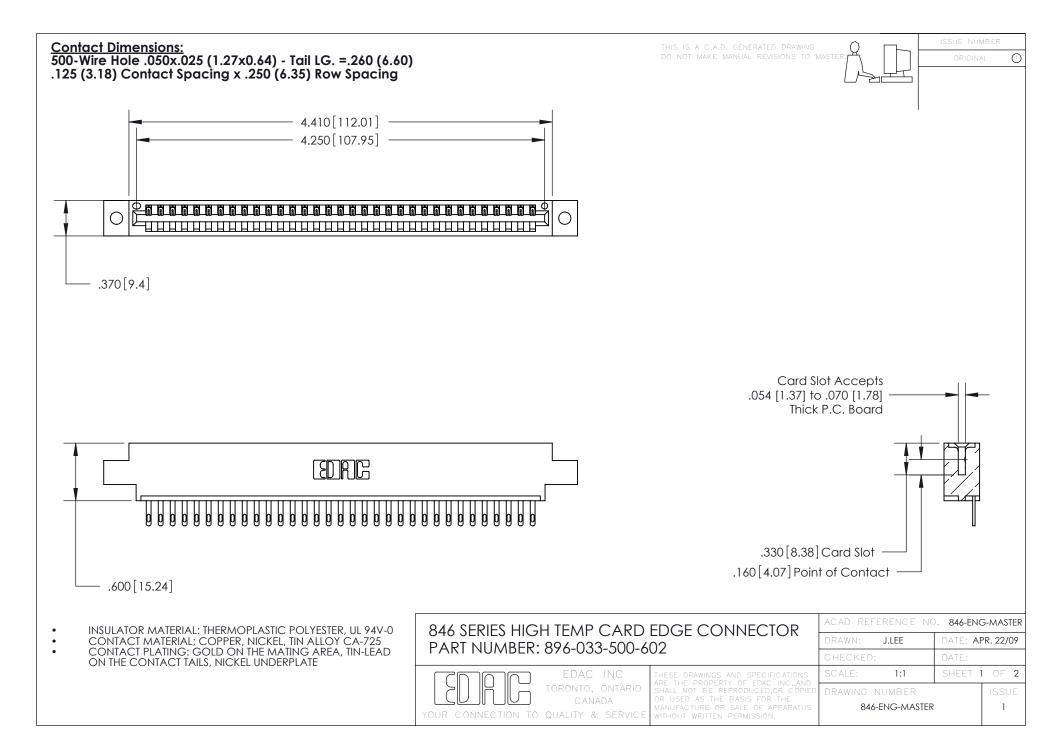

1

.165 [4.19] .375 [9.54] .125(3.18) to .210(5.33) .125(3.18) to .210(5.33)

**Contact Code 558** 

**Contact Code 559** 

**Contact Code 560** 

INSULATOR MATERIAL: THERMOPLASTIC POLYESTER, UL 94V-0 CONTACT MATERIAL; COPPER, NICKEL, TIN ALLOY CA-725 CONTACT PLATING: GOLD ON THE MATING AREA, TIN-LEAD ON THE CONTACT TAILS, NICKEL UNDERPLATE

846 SERIES HIGH TEMP CARD EDGE CONNECTOR CONTACT CODE 555,556,558,559,560 DIMENSIONS

YOUR CONNECTION TO QUALITY & SERVICE

**Outside Tails** 

**Outside Tails** 

|   | ACAD REFERENCE NO. 846-ENG-MASTER |                  |
|---|-----------------------------------|------------------|
|   | DRAWN: J.LEE                      | DATE: APR. 22/09 |
|   | CHECKED:                          | DATE:            |
|   | SCALE: 1:1                        | SHEET 2 OF 2     |
| 0 | DRAWING NUMBER                    | ISSUE            |