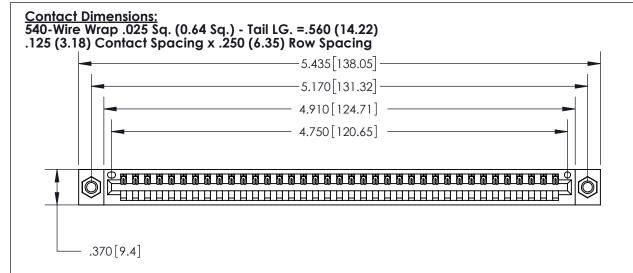

## 846/896 SERIES HIGH TEMP CARD EDGE CONNECTOR CONTACT CODE 555,556,558,559,560 DIMENSIONS

.150 [3.81]

YOUR CONNECTION TO QUALITY & SERVICE

**Contact Code 559** 

**EDAC INC** TORONTO, ONTARIO CANADA

THESE DRAWINGS AND SPECIFICATIONS ARE THE PROPERTY OF EDAC INC.,AND SHALL NOT BE REPRODUCED, OR COPIED OR USED AS THE BASIS FOR THE MANUFACTURE OR SALE OF APPARATUS WITHOUT WRITTEN PERMISSION.