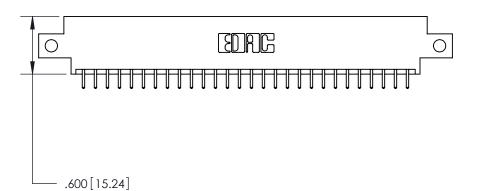

THIS IS A C.A.D. GENERATED DRAWING DO NOT MAKE MANUAL REVISIONS TO MASTER.

ISSUE NUMBER ORIGINAL

INSULATOR MATERIAL: THERMOPLASTIC POLYESTER, UL 94V-0 CONTACT MATERIAL; COPPER, NICKEL, TIN ALLOY CA-725

CONTACT PLATING: GOLD ON THE MATING AREA, TIN-LEAD

ON THE CONTACT TAILS, NICKEL UNDERPLATE

.054 [1.37] to .070 [1.78] Thick P.C. Board .330 [8.38] Card Slot .160 [4.07] Point of Contact

Card Slot Accepts

846/896 SERIES HIGH TEMP CARD EDGE CONNECTOR PART NUMBER: 896-056-521-812