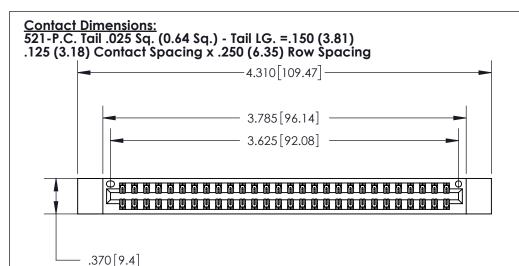

THIS IS A C.A.D. GENERATED DRAWING DO NOT MAKE MANUAL REVISIONS TO MASTER.

ISSUE NUMBER ORIGINAL

INSULATOR MATERIAL: THERMOPLASTIC POLYESTER, UL 94V-0 CONTACT MATERIAL; COPPER, NICKEL, TIN ALLOY CA-725

CONTACT PLATING: GOLD ON THE MATING AREA, TIN-LEAD

ON THE CONTACT TAILS, NICKEL UNDERPLATE

.054 [1.37] to .070 [1.78] Thick P.C. Board .330 [8.38] Card Slot .160 [4.07] Point of Contact

Card Slot Accepts

846/896 SERIES HIGH TEMP CARD EDGE CONNECTOR PART NUMBER: 896-056-521-812