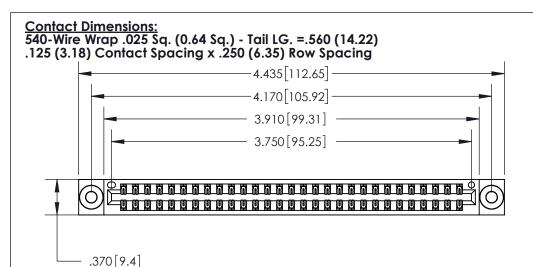

THIS IS A C.A.D. GENERATED DRAWING DO NOT MAKE MANUAL REVISIONS TO MASTER.

ISSUE NUMBER ORIGINAL

Card Slot Accepts .054 [1.37] to .070 [1.78] Thick P.C. Board .330 [8.38] Card Slot .160 [4.07] Point of Contact

INSULATOR MATERIAL: THERMOPLASTIC POLYESTER, UL 94V-0 CONTACT MATERIAL; COPPER, NICKEL, TIN ALLOY CA-725 CONTACT PLATING: GOLD ON THE MATING AREA, TIN-LEAD

ON THE CONTACT TAILS, NICKEL UNDERPLATE

846/896 SERIES HIGH TEMP CARD EDGE CONNECTOR PART NUMBER: 896-058-540-803