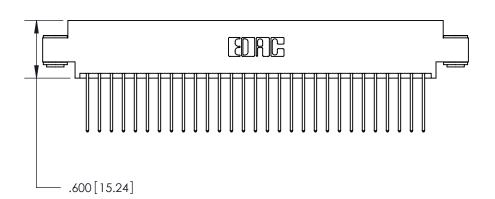

THIS IS A C.A.D. GENERATED DRAWING DO NOT MAKE MANUAL REVISIONS TO MASTER.

ISSUE NUMBER ORIGINAL

Card Slot Accepts .054 [1.37] to .070 [1.78] Thick P.C. Board .330 [8.38] Card Slot .160 [4.07] Point of Contact

INSULATOR MATERIAL: THERMOPLASTIC POLYESTER, UL 94V-0 CONTACT MATERIAL; COPPER, NICKEL, TIN ALLOY CA-725 CONTACT PLATING: GOLD ON THE MATING AREA, TIN-LEAD

ON THE CONTACT TAILS, NICKEL UNDERPLATE

846/896 SERIES HIGH TEMP CARD EDGE CONNECTOR PART NUMBER: 896-058-540-803