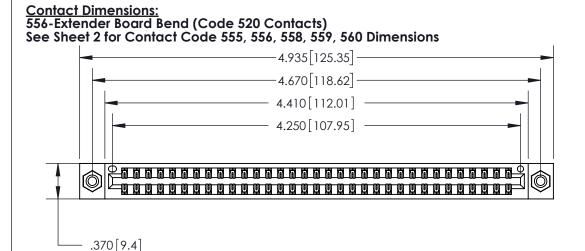

INSULATOR MATERIAL: THERMOPLASTIC POLYESTER, UL 94V-0 CONTACT MATERIAL; COPPER, NICKEL, TIN ALLOY CA-725

CONTACT PLATING: GOLD ON THE MATING AREA, TIN-LEAD ON THE CONTACT TAILS, NICKEL UNDERPLATE

846/896 SERIES HIGH TEMP CARD EDGE CONNECTOR PART NUMBER: 896-066-556-808

## 846/896 SERIES HIGH TEMP CARD EDGE CONNECTOR CONTACT CODE 555,556,558,559,560 DIMENSIONS

YOUR CONNECTION TO QUALITY & SERVICE

**EDAC INC** TORONTO, ONTARIO CANADA

THESE DRAWINGS AND SPECIFICATIONS ARE THE PROPERTY OF EDAC INC.,AND SHALL NOT BE REPRODUCED, OR COPIED OR USED AS THE BASIS FOR THE MANUFACTURE OR SALE OF APPARATUS WITHOUT WRITTEN PERMISSION.