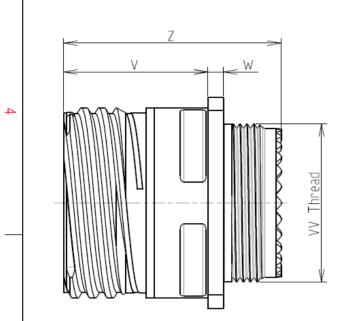

| Ŧ | ۵ | нт – – – – – – – – – – – – – – – – – – – | m | 0 |
|---|---|------------------------------------------|---|---|

LAYOUT SHOWN AS

Keying Shown as example

F

Ν

| Connecto  | Connector dimension |  |  |
|-----------|---------------------|--|--|
| Dim       | Nominal             |  |  |
| Р         | 3.25±0.2            |  |  |
| РР        | 4.93±0.2            |  |  |
| R1        | 20.62               |  |  |
| R2        | 18.26               |  |  |
| S         | 26.2±0.3            |  |  |
| V         | 20.83+0/-1.25       |  |  |
| W         | 2.1/2.5             |  |  |
| Z         | 31.5 Max            |  |  |
| VV THREAD | M15x1-6g            |  |  |