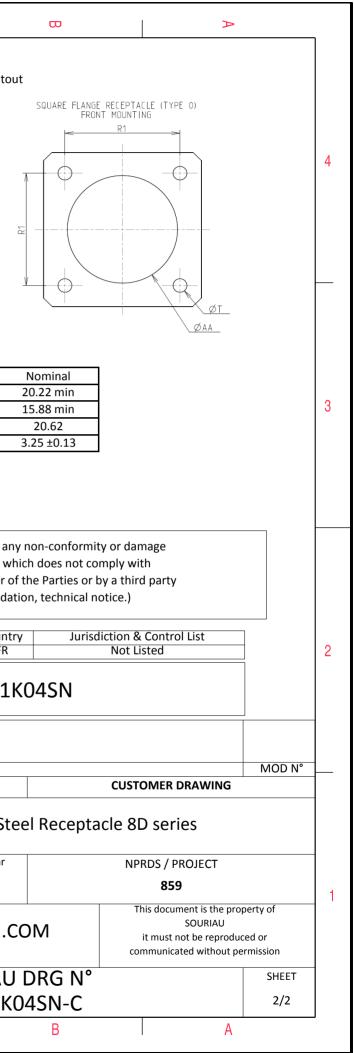

F

Ν

| Connecto  | Connector dimension |  |  |
|-----------|---------------------|--|--|
| Dim       | Nominal             |  |  |
| Р         | 3.25±0.2            |  |  |
| РР        | 4.93±0.2            |  |  |
| R1        | 20.62               |  |  |
| R2        | 18.26               |  |  |
| S         | 26.2±0.3            |  |  |
| V         | 20.83+0/-1.25       |  |  |
| W         | 2.1/2.5             |  |  |
| Z         | 31.5 Max            |  |  |
| VV THREAD | M15x1-6g            |  |  |

| -        | Ŧ                                                   | G                                                                                                                                                                                                                                                                                                                                                                                                           | н <b>г</b> | m |                        | 0                                                                                                                                             |
|----------|-----------------------------------------------------|-------------------------------------------------------------------------------------------------------------------------------------------------------------------------------------------------------------------------------------------------------------------------------------------------------------------------------------------------------------------------------------------------------------|------------|---|------------------------|-----------------------------------------------------------------------------------------------------------------------------------------------|
|          |                                                     | Contact Layout                                                                                                                                                                                                                                                                                                                                                                                              |            |   |                        | Panel Cutou                                                                                                                                   |
| 4        | -×                                                  | $ \begin{array}{c}                                     $                                                                                                                                                                                                                                                                                                                                                    |            |   | Ā                      | SQUARE FLANGE RECEPTACLE (TYPE O)<br>REAR MOUNTING                                                                                            |
|          | Shell Arrangement Numb<br>size no. conta<br>11 -4 4 | X-axis         Y-axis<br>(mm)           +.065 (1.65)         .065 (1.65)           +.065 (1.65)         .065 (1.65)          065 (1.65)         .065 (1.65)          065 (1.65)         .065 (1.65)          065 (1.65)         .065 (1.65)          065 (1.65)         .065 (1.65)          065 (1.65)         .065 (1.65)          065 (1.65)         .065 (1.65)          065 (1.65)         .065 (1.65) | ]          |   | £ _                    | ØT                                                                                                                                            |
| ω        |                                                     |                                                                                                                                                                                                                                                                                                                                                                                                             |            |   |                        | Dim<br>ØA<br>ØAA<br>R1<br>ØT                                                                                                                  |
|          | L                                                   |                                                                                                                                                                                                                                                                                                                                                                                                             |            |   |                        |                                                                                                                                               |
|          |                                                     |                                                                                                                                                                                                                                                                                                                                                                                                             |            |   |                        | SOURIAU shall not be liable for any<br>due to a use of the Products wh<br>the Specifications issued by either of<br>(professional recommendat |
| N        |                                                     |                                                                                                                                                                                                                                                                                                                                                                                                             |            |   |                        | PN: 8D011k                                                                                                                                    |
|          |                                                     |                                                                                                                                                                                                                                                                                                                                                                                                             |            |   | A 06-10-20<br>ISS DATE | 16 First Release<br>Latest modification - by                                                                                                  |
|          |                                                     |                                                                                                                                                                                                                                                                                                                                                                                                             |            |   | Designed By:           | Date:                                                                                                                                         |
|          |                                                     |                                                                                                                                                                                                                                                                                                                                                                                                             |            |   | TITLE                  | Stainless Ste                                                                                                                                 |
| <u> </u> |                                                     |                                                                                                                                                                                                                                                                                                                                                                                                             |            |   | SCALE<br>NA            | General linear<br>Tolerances:<br>±                                                                                                            |
|          |                                                     |                                                                                                                                                                                                                                                                                                                                                                                                             |            |   | SOURIA                 | U WWW.SOURIAU.C                                                                                                                               |
|          |                                                     |                                                                                                                                                                                                                                                                                                                                                                                                             |            |   | FORMAT<br>A3           | SOURIAU<br>8D011K(                                                                                                                            |
| L        | Н                                                   | G                                                                                                                                                                                                                                                                                                                                                                                                           | F          | E | D                      | C                                                                                                                                             |