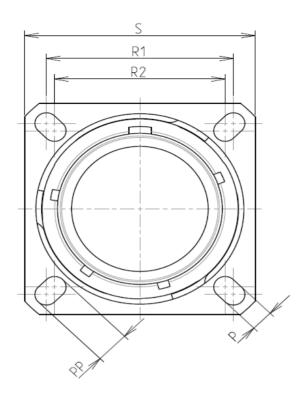

F

Ν

| Connecto  | Connector dimension |  |  |
|-----------|---------------------|--|--|
| Dim       | Nominal             |  |  |
| Р         | 3.25±0.2            |  |  |
| РР        | 4.93±0.2            |  |  |
| R1        | 20.62               |  |  |
| R2        | 18.26               |  |  |
| S         | 26.2±0.3            |  |  |
| V         | 20.83+0/-1.25       |  |  |
| W         | 2.1/2.5             |  |  |
| Z         | 31.5 Max            |  |  |
| VV THREAD | M15x1-6g            |  |  |

| -        | Ŧ                                                   | G                                                                                                                                                                                                                                                                                                                                                                                                           | н <b>г</b> | m |                        | 0                                                                                                                                             |
|----------|-----------------------------------------------------|-------------------------------------------------------------------------------------------------------------------------------------------------------------------------------------------------------------------------------------------------------------------------------------------------------------------------------------------------------------------------------------------------------------|------------|---|------------------------|-----------------------------------------------------------------------------------------------------------------------------------------------|
|          |                                                     | Contact Layout                                                                                                                                                                                                                                                                                                                                                                                              |            |   |                        | Panel Cutou                                                                                                                                   |
| 4        | -×                                                  | $ \begin{array}{c}                                     $                                                                                                                                                                                                                                                                                                                                                    |            |   | Ā                      | SQUARE FLANGE RECEPTACLE (TYPE O)<br>REAR MOUNTING                                                                                            |
|          | Shell Arrangement Numb<br>size no. conta<br>11 -4 4 | X-axis         Y-axis<br>(mm)           +.065 (1.65)         .065 (1.65)           +.065 (1.65)         .065 (1.65)          065 (1.65)         .065 (1.65)          065 (1.65)         .065 (1.65)          065 (1.65)         .065 (1.65)          065 (1.65)         .065 (1.65)          065 (1.65)         .065 (1.65)          065 (1.65)         .065 (1.65)          065 (1.65)         .065 (1.65) | ]          |   | £ _                    | ØT                                                                                                                                            |
| ω        |                                                     |                                                                                                                                                                                                                                                                                                                                                                                                             |            |   |                        | Dim<br>ØA<br>ØAA<br>R1<br>ØT                                                                                                                  |
|          | L                                                   |                                                                                                                                                                                                                                                                                                                                                                                                             |            |   |                        |                                                                                                                                               |
|          |                                                     |                                                                                                                                                                                                                                                                                                                                                                                                             |            |   |                        | SOURIAU shall not be liable for any<br>due to a use of the Products wh<br>the Specifications issued by either of<br>(professional recommendat |
| N        |                                                     |                                                                                                                                                                                                                                                                                                                                                                                                             |            |   |                        | PN: 8D011k                                                                                                                                    |
|          |                                                     |                                                                                                                                                                                                                                                                                                                                                                                                             |            |   | A 06-10-20<br>ISS DATE | 16 First Release<br>Latest modification - by                                                                                                  |
|          |                                                     |                                                                                                                                                                                                                                                                                                                                                                                                             |            |   | Designed By:           | Date:                                                                                                                                         |
|          |                                                     |                                                                                                                                                                                                                                                                                                                                                                                                             |            |   | TITLE                  | Stainless Ste                                                                                                                                 |
| <u> </u> |                                                     |                                                                                                                                                                                                                                                                                                                                                                                                             |            |   | SCALE<br>NA            | General linear<br>Tolerances:<br>±                                                                                                            |
|          |                                                     |                                                                                                                                                                                                                                                                                                                                                                                                             |            |   | SOURIA                 | U WWW.SOURIAU.C                                                                                                                               |
|          |                                                     |                                                                                                                                                                                                                                                                                                                                                                                                             |            |   | FORMAT<br>A3           | SOURIAU<br>8D011K(                                                                                                                            |
| L        | Н                                                   | G                                                                                                                                                                                                                                                                                                                                                                                                           | F          | E | D                      | C                                                                                                                                             |