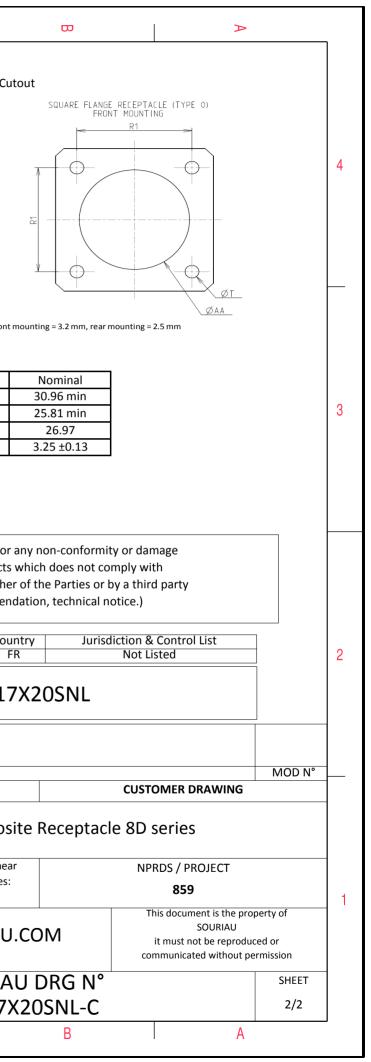

| Connector dimension |               |  |  |
|---------------------|---------------|--|--|
| Dim                 | Nominal       |  |  |
| Р                   | 3.25±0.2      |  |  |
| РР                  | 4.93±0.2      |  |  |
| R1                  | 26.97         |  |  |
| R2                  | 24.61         |  |  |
| S                   | 33.3±0.3      |  |  |
| V                   | 20.83+0/-1.25 |  |  |
| W                   | 2.1/2.5       |  |  |
| Z                   | 31.5 Max      |  |  |
| VV THREAD           | M25x1-6g      |  |  |

|    | т                                                                                | ۵                                                                                                                                                                                             | нт – | п | D                                               | 0                                                                                                                                                                                                                                                                                                                                                                                                                                                                                                                                                                                                                                                                                                                                                                                                                                                                                                                                                                                                                                                                                                                                                                                                                                                                                                                                                                                                                                                                                                                                                                                                                               |
|----|----------------------------------------------------------------------------------|-----------------------------------------------------------------------------------------------------------------------------------------------------------------------------------------------|------|---|-------------------------------------------------|---------------------------------------------------------------------------------------------------------------------------------------------------------------------------------------------------------------------------------------------------------------------------------------------------------------------------------------------------------------------------------------------------------------------------------------------------------------------------------------------------------------------------------------------------------------------------------------------------------------------------------------------------------------------------------------------------------------------------------------------------------------------------------------------------------------------------------------------------------------------------------------------------------------------------------------------------------------------------------------------------------------------------------------------------------------------------------------------------------------------------------------------------------------------------------------------------------------------------------------------------------------------------------------------------------------------------------------------------------------------------------------------------------------------------------------------------------------------------------------------------------------------------------------------------------------------------------------------------------------------------------|
| 4  | (                                                                                | Contact Layout<br>20*                                                                                                                                                                         |      |   | ₩<br>₩                                          | SQUARE FLANGE RECEPTACLE (TYPE 0)                                                                                                                                                                                                                                                                                                                                                                                                                                                                                                                                                                                                                                                                                                                                                                                                                                                                                                                                                                                                                                                                                                                                                                                                                                                                                                                                                                                                                                                                                                                                                                                               |
|    |                                                                                  | 16#22D                                                                                                                                                                                        | Г    |   | <u>.</u>                                        |                                                                                                                                                                                                                                                                                                                                                                                                                                                                                                                                                                                                                                                                                                                                                                                                                                                                                                                                                                                                                                                                                                                                                                                                                                                                                                                                                                                                                                                                                                                                                                                                                                 |
| دى | Ctc<br>A<br>B<br>C<br>D<br>1<br>2<br>3<br>4<br>5<br>6<br>7<br>8<br>9<br>10<br>11 | 17-20   X Y   0 5.51   3.17 0   0 -5.51   -3.17 0   4.16 7.06   4.29 4.29   7.11 4.03   8.05 1.4   8.05 -1.4   7.11 -4.03   4.29 -4.29   4.16 -7.06   -4.16 -7.06   -4.29 -4.29   -7.11 -4.03 |      |   |                                                 | Max. thickness panel for receptacle: Type 0: front me   Dim   ØA   ØT   SOURIAU shall not be liable for a due to a use of the Products we the Specifications issued by either the specifi |
| N  | 12<br>13<br>14<br>15<br>16                                                       | -8.05   -1.4     -8.05   1.4     -7.11   4.03     -4.29   4.29     -4.16   7.06                                                                                                               | -    |   | B 17-04-1                                       | Coun<br>FR<br>PN: 8D017<br>7 Drawing Update                                                                                                                                                                                                                                                                                                                                                                                                                                                                                                                                                                                                                                                                                                                                                                                                                                                                                                                                                                                                                                                                                                                                                                                                                                                                                                                                                                                                                                                                                                                                                                                     |
|    |                                                                                  |                                                                                                                                                                                               |      |   | ISS DATE                                        | Latest modification - by                                                                                                                                                                                                                                                                                                                                                                                                                                                                                                                                                                                                                                                                                                                                                                                                                                                                                                                                                                                                                                                                                                                                                                                                                                                                                                                                                                                                                                                                                                                                                                                                        |
|    |                                                                                  |                                                                                                                                                                                               |      |   | Designed By:<br>TITLE<br>SCALE<br>NA<br>SOURIAU |                                                                                                                                                                                                                                                                                                                                                                                                                                                                                                                                                                                                                                                                                                                                                                                                                                                                                                                                                                                                                                                                                                                                                                                                                                                                                                                                                                                                                                                                                                                                                                                                                                 |
|    |                                                                                  |                                                                                                                                                                                               |      |   | A3                                              | SOURIAU<br>8D017X                                                                                                                                                                                                                                                                                                                                                                                                                                                                                                                                                                                                                                                                                                                                                                                                                                                                                                                                                                                                                                                                                                                                                                                                                                                                                                                                                                                                                                                                                                                                                                                                               |
|    | Н                                                                                | G                                                                                                                                                                                             | F    | E | D                                               |                                                                                                                                                                                                                                                                                                                                                                                                                                                                                                                                                                                                                                                                                                                                                                                                                                                                                                                                                                                                                                                                                                                                                                                                                                                                                                                                                                                                                                                                                                                                                                                                                                 |
|    |                                                                                  | · •                                                                                                                                                                                           | •    | - | _                                               | · · · ·                                                                                                                                                                                                                                                                                                                                                                                                                                                                                                                                                                                                                                                                                                                                                                                                                                                                                                                                                                                                                                                                                                                                                                                                                                                                                                                                                                                                                                                                                                                                                                                                                         |