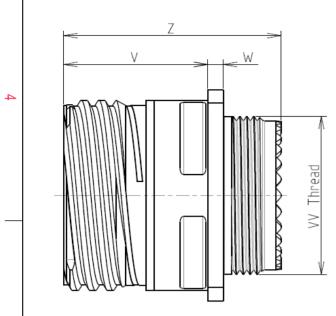

| Connector dimension |               |  |  |
|---------------------|---------------|--|--|
| Dim                 | Nominal       |  |  |
| Р                   | 3.25±0.2      |  |  |
| РР                  | 4.93±0.2      |  |  |
| R1                  | 26.97         |  |  |
| R2                  | 24.61         |  |  |
| S                   | 33.3±0.3      |  |  |
| V                   | 20.83+0/-1.25 |  |  |
| W                   | 2.1/2.5       |  |  |
| Z                   | 31.5 Max      |  |  |
| VV THREAD           | M25x1-6g      |  |  |