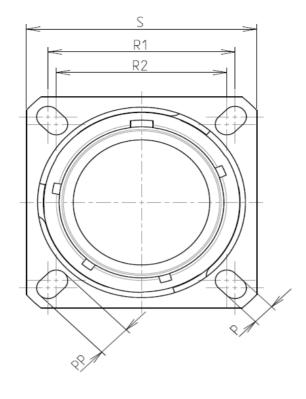

| Connector dimension |               |  |  |
|---------------------|---------------|--|--|
| Dim                 | Nominal       |  |  |
| Р                   | 3.25±0.2      |  |  |
| РР                  | 4.93±0.2      |  |  |
| R1                  | 26.97         |  |  |
| R2                  | 24.61         |  |  |
| S                   | 33.3±0.3      |  |  |
| V                   | 20.83+0/-1.25 |  |  |
| W                   | 2.1/2.5       |  |  |
| Z                   | 31.5 Max      |  |  |
| VV THREAD           | M25x1-6g      |  |  |