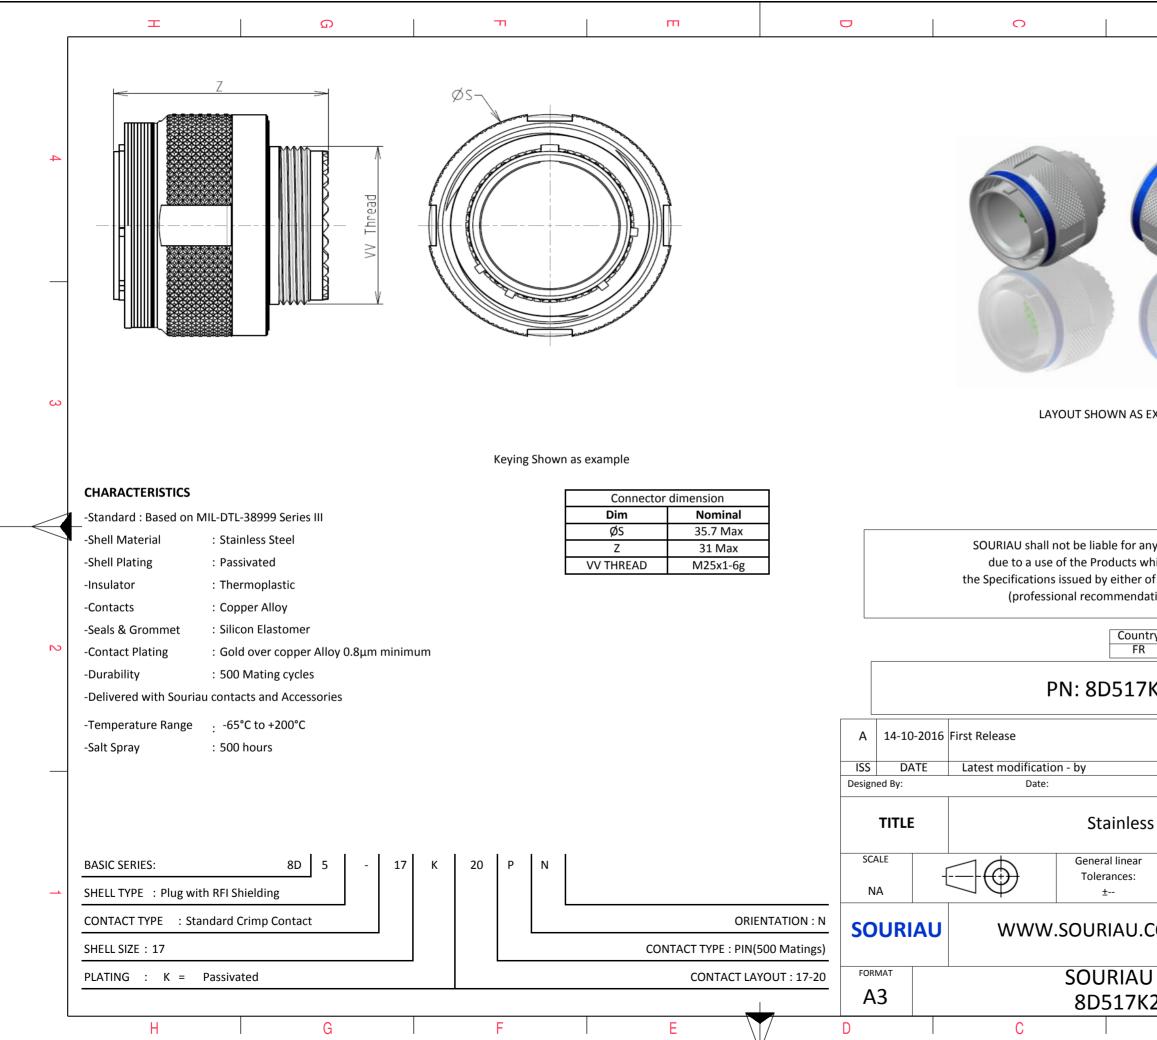

|     | Ŧ                                                                                     | ۵                                                                                                                                                                                                                                                                                                                                                                                                                                                                                                                                                                                                                                                                                                                                                                                                                                                                                                                                                                                                                                                                                                                                                                                                                                                                                                                                                                                                                                                                                                                                                                                                                                                                                                                                                                                                                                                                                                                                                                                                                                                                                                                                                                                                                                                                                                                                                                                                                                                                                                                                                                                                                                                                                                                                                                                                                                                                                                                                                                                                                                                                                                                                                                                                                                                                                                                                                                                                                                                                                                                                                                                                                                                                                                                                                                                                                                                                                                                                                                                                                                                                                                                                                                                                                                                                                                                                                                                                                                                                                                                                                                                                    | п п | m |                                                                            | 0                                                                                                                    |                              |
|-----|---------------------------------------------------------------------------------------|------------------------------------------------------------------------------------------------------------------------------------------------------------------------------------------------------------------------------------------------------------------------------------------------------------------------------------------------------------------------------------------------------------------------------------------------------------------------------------------------------------------------------------------------------------------------------------------------------------------------------------------------------------------------------------------------------------------------------------------------------------------------------------------------------------------------------------------------------------------------------------------------------------------------------------------------------------------------------------------------------------------------------------------------------------------------------------------------------------------------------------------------------------------------------------------------------------------------------------------------------------------------------------------------------------------------------------------------------------------------------------------------------------------------------------------------------------------------------------------------------------------------------------------------------------------------------------------------------------------------------------------------------------------------------------------------------------------------------------------------------------------------------------------------------------------------------------------------------------------------------------------------------------------------------------------------------------------------------------------------------------------------------------------------------------------------------------------------------------------------------------------------------------------------------------------------------------------------------------------------------------------------------------------------------------------------------------------------------------------------------------------------------------------------------------------------------------------------------------------------------------------------------------------------------------------------------------------------------------------------------------------------------------------------------------------------------------------------------------------------------------------------------------------------------------------------------------------------------------------------------------------------------------------------------------------------------------------------------------------------------------------------------------------------------------------------------------------------------------------------------------------------------------------------------------------------------------------------------------------------------------------------------------------------------------------------------------------------------------------------------------------------------------------------------------------------------------------------------------------------------------------------------------------------------------------------------------------------------------------------------------------------------------------------------------------------------------------------------------------------------------------------------------------------------------------------------------------------------------------------------------------------------------------------------------------------------------------------------------------------------------------------------------------------------------------------------------------------------------------------------------------------------------------------------------------------------------------------------------------------------------------------------------------------------------------------------------------------------------------------------------------------------------------------------------------------------------------------------------------------------------------------------------------------------------------------------------------------------|-----|---|----------------------------------------------------------------------------|----------------------------------------------------------------------------------------------------------------------|------------------------------|
| 4   | (                                                                                     | Contact Layout<br><b>20*</b><br><b>10</b><br><b>10</b><br><b>10</b><br><b>10</b><br><b>10</b><br><b>10</b><br><b>10</b><br><b>10</b><br><b>10</b><br><b>10</b><br><b>10</b><br><b>10</b><br><b>10</b><br><b>10</b><br><b>10</b><br><b>10</b><br><b>10</b><br><b>10</b><br><b>10</b><br><b>10</b><br><b>10</b><br><b>10</b><br><b>10</b><br><b>10</b><br><b>10</b><br><b>10</b><br><b>10</b><br><b>10</b><br><b>10</b><br><b>10</b><br><b>10</b><br><b>10</b><br><b>10</b><br><b>10</b><br><b>10</b><br><b>10</b><br><b>10</b><br><b>10</b><br><b>10</b><br><b>10</b><br><b>10</b><br><b>10</b><br><b>10</b><br><b>10</b><br><b>10</b><br><b>10</b><br><b>10</b><br><b>10</b><br><b>10</b><br><b>10</b><br><b>10</b><br><b>10</b><br><b>10</b><br><b>10</b><br><b>10</b><br><b>10</b><br><b>10</b><br><b>10</b><br><b>10</b><br><b>10</b><br><b>10</b><br><b>10</b><br><b>10</b><br><b>10</b><br><b>10</b><br><b>10</b><br><b>10</b><br><b>10</b><br><b>10</b><br><b>10</b><br><b>10</b><br><b>10</b><br><b>10</b><br><b>10</b><br><b>10</b><br><b>10</b><br><b>10</b><br><b>10</b><br><b>10</b><br><b>10</b><br><b>10</b><br><b>10</b><br><b>10</b><br><b>10</b><br><b>10</b><br><b>10</b><br><b>10</b><br><b>10</b><br><b>10</b><br><b>10</b><br><b>10</b><br><b>10</b><br><b>10</b><br><b>10</b><br><b>10</b><br><b>10</b><br><b>10</b><br><b>10</b><br><b>10</b><br><b>10</b><br><b>10</b><br><b>10</b><br><b>10</b><br><b>10</b><br><b>10</b><br><b>10</b><br><b>10</b><br><b>10</b><br><b>10</b><br><b>10</b><br><b>10</b><br><b>10</b><br><b>10</b><br><b>10</b><br><b>10</b><br><b>10</b><br><b>10</b><br><b>10</b><br><b>10</b><br><b>10</b><br><b>10</b><br><b>10</b><br><b>10</b><br><b>10</b><br><b>10</b><br><b>10</b><br><b>10</b><br><b>10</b><br><b>10</b><br><b>10</b><br><b>10</b><br><b>10</b><br><b>10</b><br><b>10</b><br><b>10</b><br><b>10</b><br><b>10</b><br><b>10</b><br><b>10</b><br><b>10</b><br><b>10</b><br><b>10</b><br><b>10</b><br><b>10</b><br><b>10</b><br><b>10</b><br><b>10</b><br><b>10</b><br><b>10</b><br><b>10</b><br><b>10</b><br><b>10</b><br><b>10</b><br><b>10</b><br><b>10</b><br><b>10</b><br><b>10</b><br><b>10</b><br><b>10</b><br><b>10</b><br><b>10</b><br><b>10</b><br><b>10</b><br><b>10</b><br><b>10</b><br><b>10</b><br><b>10</b><br><b>10</b><br><b>10</b><br><b>10</b><br><b>10</b><br><b>10</b><br><b>10</b><br><b>10</b><br><b>10</b><br><b>10</b><br><b>10</b><br><b>10</b><br><b>10</b><br><b>10</b><br><b>10</b><br><b>10</b><br><b>10</b><br><b>10</b><br><b>10</b><br><b>10</b><br><b>10</b><br><b>10</b><br><b>10</b><br><b>10</b><br><b>10</b><br><b>10</b><br><b>10</b><br><b>10</b><br><b>10</b><br><b>10</b><br><b>10</b><br><b>10</b><br><b>10</b><br><b>10</b><br><b>10</b><br><b>10</b><br><b>10</b><br><b>10</b><br><b>10</b><br><b>10</b><br><b>10</b><br><b>10</b><br><b>10</b><br><b>10</b><br><b>10</b><br><b>10</b><br><b>10</b><br><b>10</b><br><b>10</b><br><b>10</b><br><b>10</b><br><b>10</b><br><b>10</b><br><b>10</b><br><b>10</b><br><b>10</b><br><b>10</b><br><b>10</b><br><b>10</b><br><b>10</b><br><b>10</b><br><b>10</b><br><b>10</b><br><b>10</b><br><b>10</b><br><b>10</b><br><b>10</b><br><b>10</b><br><b>10</b><br><b>10</b><br><b>10</b><br><b>10</b><br><b>10</b><br><b>10</b><br><b>10</b><br><b>10</b><br><b>10</b><br><b>10</b><br><b>10</b><br><b>10</b><br><b>10</b><br><b>10</b><br><b>10</b><br><b>10</b><br><b>10</b><br><b>10</b><br><b>10</b><br><b>10</b><br><b>10</b><br><b>10</b><br><b>10</b><br><b>10</b><br><b>10</b><br><b>10</b><br><b>10</b><br><b>10</b><br><b>10</b><br><b>10</b><br><b>10</b><br><b>10</b><br><b>10</b><br><b>10</b><br><b>10</b><br><b>10</b><br><b>10</b><br><b>10</b><br><b>10</b><br><b>10</b><br><b>10</b><br><b>10</b><br><b>10</b><br><b>10</b><br><b>10</b><br><b>10</b><br><b>10</b><br><b>10</b><br><b>10</b><br><b>10</b><br><b>10</b><br><b>10</b><br><b>10</b><br><b>10</b><br><b>10</b><br><b>10</b><br><b>10</b><br><b>10</b><br><b>10</b><br><b>10</b><br><b>10</b><br><b>10</b><br><b>10</b><br><b>10</b><br><b>10</b><br><b>10</b><br><b>10</b><br><b>10</b><br><b>10</b><br><b>10</b><br><b>10</b><br><b>10</b><br><b>10</b><br><b>10</b><br><b>10</b><br><b>10</b><br><b>10</b><br><b>10</b><br><b>10</b><br><b>10</b><br><b>10</b><br><b>10</b><br><b>10</b><br><b>10</b><br><b>10</b><br><b>10</b><br><b>10</b><br><b>10</b><br><b>10</b><br><b>10</b><br><b>10</b><br><b>10</b><br><b>10</b><br><b>10</b><br><b>10</b><br><b>10</b><br><b>10</b><br><b>10</b><br><b>10</b><br><b>10</b><br><b>10</b><br><b>10</b><br><b>10</b><br><b></b> |     |   |                                                                            |                                                                                                                      |                              |
| 3   | Ctc<br>A<br>B<br>C<br>D<br>1<br>2<br>3<br>4<br>5<br>6<br>7<br>8<br>9<br>9<br>10<br>11 | 17-20           X         Y           0         5.51           3.17         0           0         -5.51           -3.17         0           4.16         7.06           4.29         4.29           7.11         4.03           8.05         1.4           8.05         -1.4           7.11         -4.03           4.29         -4.29           4.16         -7.06           -4.16         -7.06           -4.29         -4.29           -7.11         -4.03                                                                                                                                                                                                                                                                                                                                                                                                                                                                                                                                                                                                                                                                                                                                                                                                                                                                                                                                                                                                                                                                                                                                                                                                                                                                                                                                                                                                                                                                                                                                                                                                                                                                                                                                                                                                                                                                                                                                                                                                                                                                                                                                                                                                                                                                                                                                                                                                                                                                                                                                                                                                                                                                                                                                                                                                                                                                                                                                                                                                                                                                                                                                                                                                                                                                                                                                                                                                                                                                                                                                                                                                                                                                                                                                                                                                                                                                                                                                                                                                                                                                                                                                        |     |   |                                                                            | SOURIAU shall not be liable<br>due to a use of the Produ<br>the Specifications issued by eit<br>(professional recomm | icts v<br>ther<br>nend       |
| 2 1 | 12<br>13<br>14<br>15<br>16                                                            | -8.05       -1.4         -8.05       1.4         -7.11       4.03         -4.29       4.29         -4.16       7.06                                                                                                                                                                                                                                                                                                                                                                                                                                                                                                                                                                                                                                                                                                                                                                                                                                                                                                                                                                                                                                                                                                                                                                                                                                                                                                                                                                                                                                                                                                                                                                                                                                                                                                                                                                                                                                                                                                                                                                                                                                                                                                                                                                                                                                                                                                                                                                                                                                                                                                                                                                                                                                                                                                                                                                                                                                                                                                                                                                                                                                                                                                                                                                                                                                                                                                                                                                                                                                                                                                                                                                                                                                                                                                                                                                                                                                                                                                                                                                                                                                                                                                                                                                                                                                                                                                                                                                                                                                                                                  |     |   | ISS DATE<br>Designed By:<br>TITLE<br>SCALE<br>NA<br>SOURIA<br>FORMAT<br>A3 | PN: 8D5 D16 First Release Latest modification - by Date: Stair General li Toleranc ± U WWW.SOURIA SOURIA SOURI 8D51  | nles<br>inear<br>ces:<br>AU. |
|     | Н                                                                                     | G                                                                                                                                                                                                                                                                                                                                                                                                                                                                                                                                                                                                                                                                                                                                                                                                                                                                                                                                                                                                                                                                                                                                                                                                                                                                                                                                                                                                                                                                                                                                                                                                                                                                                                                                                                                                                                                                                                                                                                                                                                                                                                                                                                                                                                                                                                                                                                                                                                                                                                                                                                                                                                                                                                                                                                                                                                                                                                                                                                                                                                                                                                                                                                                                                                                                                                                                                                                                                                                                                                                                                                                                                                                                                                                                                                                                                                                                                                                                                                                                                                                                                                                                                                                                                                                                                                                                                                                                                                                                                                                                                                                                    | F   | E | D                                                                          | C                                                                                                                    |                              |