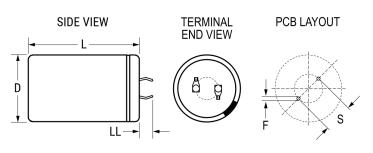

Click here for the 3D model.

| Dimensions |               |
|------------|---------------|
| D          | 40mm +1mm     |
| L          | 80mm +/-2mm   |
| S          | 10mm +/-0.1mm |
| LL         | 6.3mm +/-1mm  |
| F          | 2mm +/-0.1mm  |