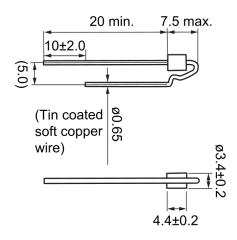

| Specifications    |           |
|-------------------|-----------|
| Temperature Range | -20/+70°C |

Click here for the 3D model.

| Dimensions |                |  |
|------------|----------------|--|
| D          | 3.4mm +/-0.2mm |  |
| L          | 7.5mm NOM      |  |
| LL         | 20mm MIN       |  |
| S          | 5mm NOM        |  |
| L2         | 4.4mm +/-0.2mm |  |