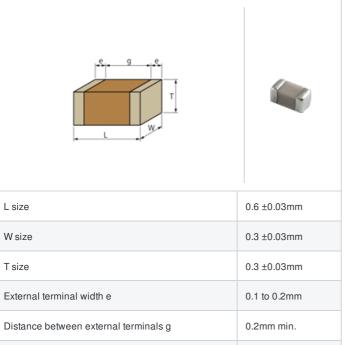

## GJM0335C1E6R1BB01# "#" indicates a package specification code.













< List of part numbers with package codes >

GJM0335C1E6R1BB01D , GJM0335C1E6R1BB01J , GJM0335C1E6R1BB01W

## Shape



## References

| Packaging | Specifications                                               | Minimum quantity |
|-----------|--------------------------------------------------------------|------------------|
| D         | φ180mm Paper taping                                          | 15000            |
| J         | φ330mm Paper taping                                          | 50000            |
| W         | φ180mm Paper taping (W8P1*)  * Width: 8mm, Pocket pitch: 1mm | 30000            |

| Mass (typ.) |        |  |
|-------------|--------|--|
| 1 piece     | 0.33mg |  |
| φ180mm Reel | 118g   |  |

## **Specifications**

Size code in inch(mm)

| Capacitance                                      | 6.1pF ±0.1pF |
|--------------------------------------------------|--------------|
| Rated