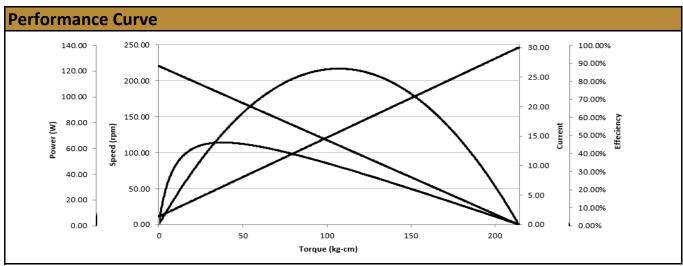

Contact Us for alternative solutions!

| Specifications |                   |
|----------------|-------------------|
| Gearhead Type: | Worm - Right side |
| Motor Type:    | Carbon - Brushed  |
| Rated Voltage: | 24V DC            |
| Rated Speed:   | 181 rpm           |
| Rated Torque:  | 38 kg.cm          |

| No-Load Speed:     | 220 rpm (+/- 10%)       |
|--------------------|-------------------------|
| No-Load Current:   | < 1.5 A                 |
| Stall Torque:      | 214 kg.cm               |
| Max. Power:        | 120 W                   |
| Termination Style: | Connector: AMP 180907-0 |