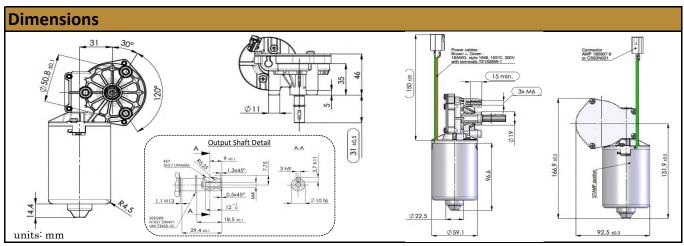

| No-Load Speed:     | 220 rpm (+/- 10%)       |
|--------------------|-------------------------|
| No-Load Current:   | < 1.5 A                 |
| Stall Torque:      | 214 kg.cm               |
| Max. Power:        | 120 W                   |
| Termination Style: | Connector: AMP 180907-0 |