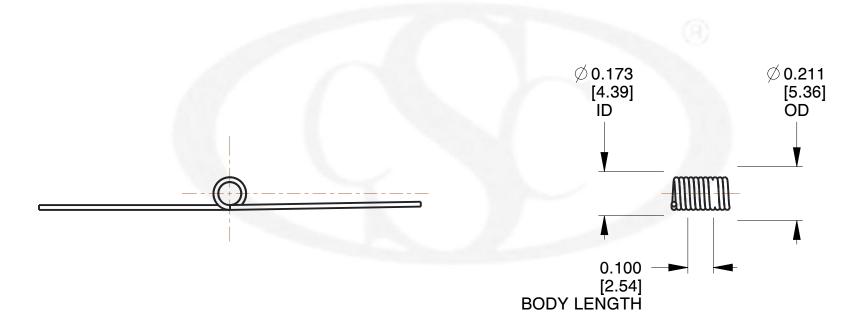

## **NOTES:**

1. Material: Stainless 2. Finish: Zinc - Z

3. Sugg. Max. Deflection: 1891.000 Deg 4. Sugg. Max. Torque: 0.150 (in-lbs)

5. Total Coils: 5.750

6. Sugg. Mandrel Diameter: 0.130 (in)

7. All Drawing Dimensions are in Inches [mm]