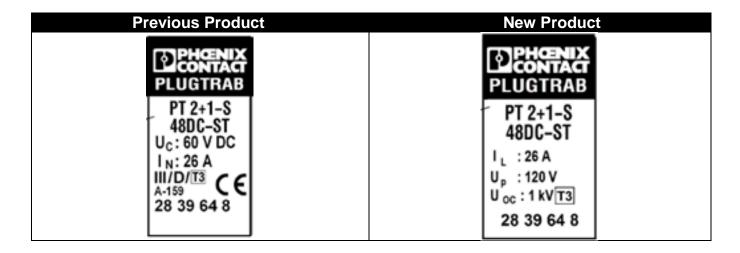

## **Description of Change:**

The PT 2+1 product's CE declaration label information has been updated and the CE mark has been moved from the top to the side labels.