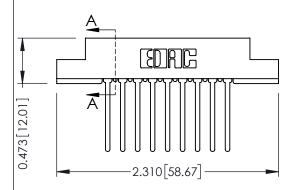

**Contact Detail** 

**SECTION A-A** 

## **See Accompanying Pages for:**

- **Contact Bend Details**
- **Mounting Options**

.175 [4.45] Point of Contact (FROM BTM OF SLOT) Card Slot Accepts .054 [1.37] to .070 [1.78] Thick P.C. Board 307 / 357 Card Edge Connector