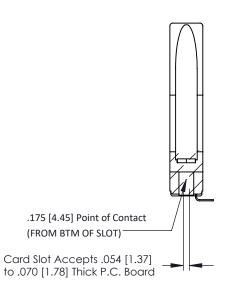

## **See Accompanying Pages for:**

-0.156[3.96] 1.880[47.75] 2.026 51.46

2.312 58.72

<del>┙</del>┇╬╬╬╬╬╬╬╬╬

2.622 [66.60]

- **Contact Bend Details**
- **Mounting Options**

0.473[12.01]

307 / 357 Card Edge Connector Part Number: 307-011-453-178