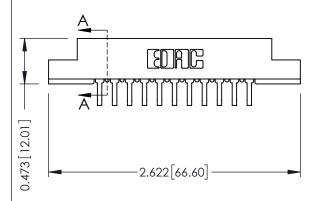

ORIGINAL

0.156[3.96] 1.880[47.75] 2.026[51.46]

## **See Accompanying Pages for:**

- Contact Bend Details
- Mounting Options

| Part Number: 307-011-459-107                                          |                                                                                                                                                                                                 |
|-----------------------------------------------------------------------|-------------------------------------------------------------------------------------------------------------------------------------------------------------------------------------------------|
| EDAC INC TORONTO, ONTARIO CANADA YOUR CONNECTION TO QUALITY & SERVICE | THESE DRAWINGS AND SPECIFICATIONS ARE THE PROPERTY OF EDAC INC.,AND SHALL NOT BE REPRODUCED,OR COPIED OR USED AS THE BASIS FOR THE MANUFACTURE OR SALE OF APPARATUS WITHOUT WRITTEN PERMISSION. |

307 / 357 Card Edge Connector