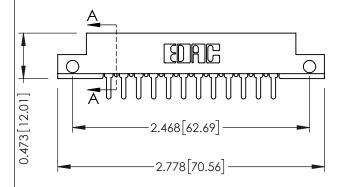

**Mounting Option Contact Detail** .128 (3.25) Dia. Side Mounting Holes PC Tail .046x.013(1.17x0.33) - Tail LG=.213(5.41) .156 [3.96] Contact Spacing x .200 [5.08] Row Spacing 0.343 [8.71] -2.182[55.42] -2.036[51.71]

0.156[3.96]

**See Accompanying Pages for:** 

- **Contact Bend Details**
- **Mounting Options**

.175 [4.45] Point of Contact (FROM BTM OF SLOT)

Card Slot Accepts .054 [1.37] to .070 [1.78] Thick P.C. Board

307 / 357 Card Edge Connector Part Number: 307-012-525-112

YOUR CONNECTION TO QUALITY & SERVICE

307 ENG MASTER J.LEE DATE: AUG. 11/09 SHEET 1 OF 3 NTS

**SECTION A-A** 

307 Assembly