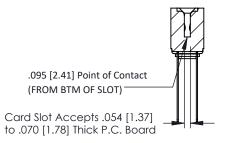

## **See Accompanying Pages for:**

- Contact Bend Details
- Mounting Options

SECTION A-A

| 307 / 357 Card Edge Connector<br>Part Number: 307-014-540-203 |                                                                     |
|---------------------------------------------------------------|---------------------------------------------------------------------|
| EDAC INC TORONTO, ONTARIO                                     | THESE DRAWINGS AND S<br>ARE THE PROPERTY OF<br>SHALL NOT BE REPRODE |