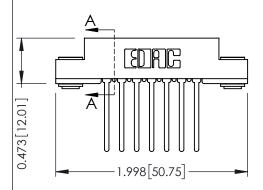

## **See Accompanying Pages for:**

- Contact Bend Details
- Mounting Options

SECTION A-A

| 307 / 357 Card Edge Connector<br>Part Number: 307-014-540-203 |                                                                     |
|---------------------------------------------------------------|---------------------------------------------------------------------|
| EDAC INC TORONTO, ONTARIO                                     | THESE DRAWINGS AND S<br>ARE THE PROPERTY OF<br>SHALL NOT BE REPRODE |