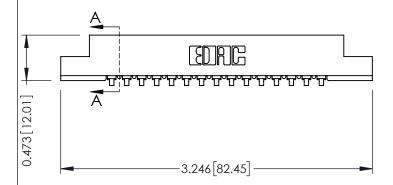

**See Accompanying Pages for:** 

- **Contact Bend Details**
- **Mounting Options**

307 / 357 Card Edge Connector

Card Slot Accepts .054 [1.37] to .070 [1.78] Thick P.C. Board Part Number: 307-015-553-107

.175 [4.45] Point of Contact (FROM BTM OF SLOT)

**SECTION A-A** 

YOUR CONNECTION TO QUALITY & SERVICE

307 Assembly