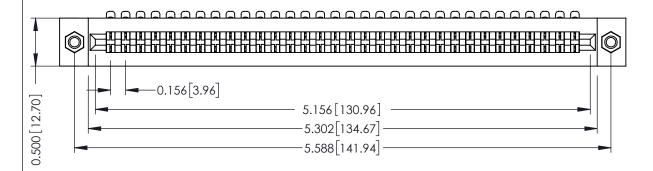

**Mounting Option** M3-0.5 Metric Threaded Inserts **Contact Detail** 

90 Degree Bend (Code 401 Contacts)

.156 [3.96] Contact Spacing x .200 [5.08] Row Spacing

THIS IS A C.A.D. GENERATED DRAWING DO NOT MAKE MANUAL REVISIONS TO MASTER.

## SECTION A-A

**See Accompanying Pages for:** 

- **Contact Bend Details**
- **Mounting Options**

307 / 357 Card Edge Connector Part Number: 307-032-454-107

YOUR CONNECTION TO QUALITY & SERVICE

**EDAC INC** TORONTO, ONTARIO CANADA