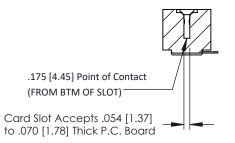

## SECTION A-A

**See Accompanying Pages for:** 

- **Contact Bend Details**
- **Mounting Options**

307 / 357 Card Edge Connector Part Number: 307-032-454-107

YOUR CONNECTION TO QUALITY & SERVICE

**EDAC INC** TORONTO, ONTARIO CANADA