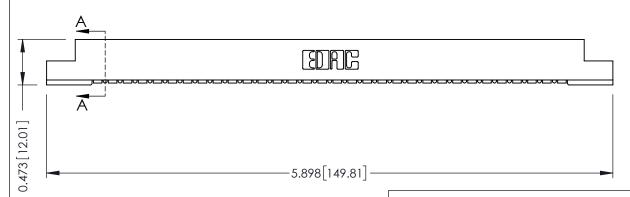

## SECTION A-A

**See Accompanying Pages for:** 

- **Contact Bend Details**
- **Mounting Options**

307 / 357 Card Edge Connector Part Number: 307-032-454-107

YOUR CONNECTION TO QUALITY & SERVICE

**EDAC INC** TORONTO, ONTARIO CANADA