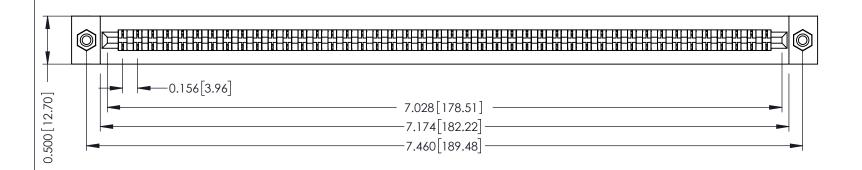

**Mounting Option** #4-40 Unified Threaded Inserts **Contact Detail** 

Wire Hole .089x.014(2.29x0.36) - Tail LG=.213(5.41) .156 [3.96] Contact Spacing x .200 [5.08] Row Spacing

THIS IS A C.A.D. GENERATED DRAWING DO NOT MAKE MANUAL REVISIONS TO MASTER.