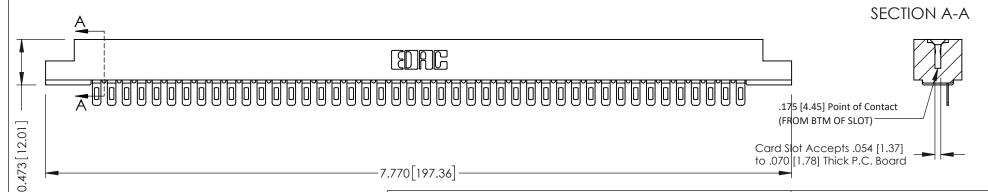

**Mounting Option** #4-40 Unified Threaded Inserts **Contact Detail** 

Wire Hole .089x.014(2.29x0.36) - Tail LG=.213(5.41) .156 [3.96] Contact Spacing x .200 [5.08] Row Spacing

THIS IS A C.A.D. GENERATED DRAWING DO NOT MAKE MANUAL REVISIONS TO MASTER.