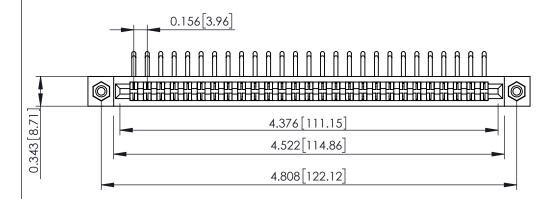

**Mounting Option** #4-40 Unified Threaded Inserts **Contact Detail** 

90 Degree Bend (Code 422 and 440 Contacts) .156 [3.96] Contact Spacing x .200 [5.08] Row Spacing

**SECTION A-A** 

.095 [2.41] Point of Contact (FROM BTM OF SLOT) Card Slot Accepts .054 [1.37] to .070 [1.78] Thick P.C. Board