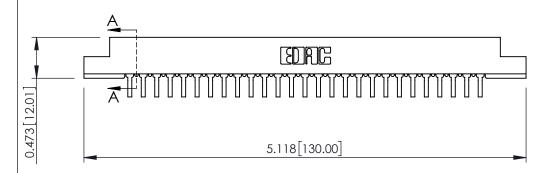

**Mounting Option** #4-40 Unified Threaded Inserts **Contact Detail** 

90 Degree Bend (Code 422 and 440 Contacts) .156 [3.96] Contact Spacing x .200 [5.08] Row Spacing

**SECTION A-A** 

.095 [2.41] Point of Contact (FROM BTM OF SLOT) Card Slot Accepts .054 [1.37] to .070 [1.78] Thick P.C. Board