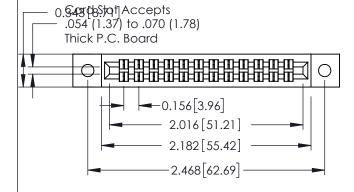

**Mounting Option** 

**Contact Detail** 

02-.128 (3.25) Dia. Mounting Holes

521-P.C. Tail .037x.013(0.94x0.33) - Tail LG.=.125(3.18) .156 [3.96] Contact Spacing x .140 [3.56] Row Spacing

**See Accompanying Page for: Mounting Options** 