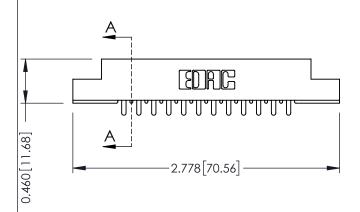

**Mounting Option** 

**Contact Detail** 

02-.128 (3.25) Dia. Mounting Holes

521-P.C. Tail .037x.013(0.94x0.33) - Tail LG.=.125(3.18) .156 [3.96] Contact Spacing x .140 [3.56] Row Spacing





**See Accompanying Page for: Mounting Options** 

305 / 315 / 355 Card Edge Connector Part Number: 315-024-521-202

YOUR CONNECTION TO QUALITY & SERVICE

|   | ACAD REFERENCE NO | . 305 ENG MASTER         |
|---|-------------------|--------------------------|
|   | DRAWN: J.LEE      | DATE: <b>SEPT. 21/09</b> |
|   | CHECKED:          | DATE:                    |
|   | SCALE: NTS        | SHEET 1 OF 2             |
| 0 | DRAWING NUMBER    | ISSUE                    |

305 Assembly

0.090[2.29] Point of Contact

0.295[7.49] Card Slot