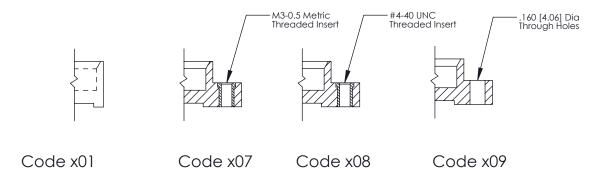

**Mounting Option Contact Detail** 540-Wire Wrap .025 Sq.(0.64 Sq.) - Tail LG=.560(14.22) .100 [2.54] Contact Spacing x .300 [7.62] Row Spacing 08-#4-40 Unified Threaded Inserts -4.055[103.00] -3.756[95.40] **─**0.100[2.54] Card Slot Accepts .054 [1.37] to .070 [1.78] Thick P.C. Board 0.490 [12.45] 0.288 [7.32] 325 Card Edge Connector

THIS IS A C.A.D. GENERATED DRAWING
DO NOT MAKE MANUAL REVISIONS TO MASTER.

ISSUE NUMBER

ORIGINAL

1

| 325 Card Edge Connector<br>Mounting Options |                                                                                                                                                                                                 | ACAD REFERENCE NO. 325 ENG MASTER |             |         |           |
|---------------------------------------------|-------------------------------------------------------------------------------------------------------------------------------------------------------------------------------------------------|-----------------------------------|-------------|---------|-----------|
|                                             |                                                                                                                                                                                                 | DRAWN:                            | J.LEE       | DATE: O | CT. 06/09 |
|                                             |                                                                                                                                                                                                 | CHECKED:                          |             | DATE:   |           |
| TORONTO, ONTARIO CANADA                     | THESE DRAWINGS AND SPECIFICATIONS ARE THE PROPERTY OF EDAC INC.,AND SHALL NOT BE REPRODUCED,OR COPIED OR USED AS THE BASIS FOR THE MANUFACTURE OR SALE OF APPARATUS WITHOUT WRITTEN PERMISSION. | SCALE:                            | NTS         | SHEET : | 2 OF 2    |
|                                             |                                                                                                                                                                                                 | DRAWING                           | NUMBER      |         | ISSUE     |
|                                             |                                                                                                                                                                                                 | 3                                 | 25 Assembly |         | 1         |