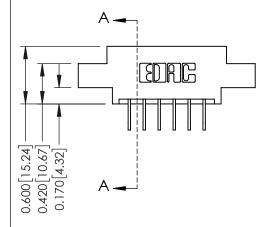

## **Contact Detail**

558-90 Degree Bend (Code 541 Contacts)

.156 [3.96] Contact Spacing x .200 [5.08] Row Spacing

THIS IS A C.A.D. GENERATED DRAWING DO NOT MAKE MANUAL REVISIONS TO MASTER.

ISSUE NUMBER

ORIGINAL

ISSUE NUMBER

ORIGINAL

1

| 337 / 387 Series Card Edge                                            | ACAD REFERENCE NO.                                                                                                                                                                              | 337 ENG MASTER |                  |               |
|-----------------------------------------------------------------------|-------------------------------------------------------------------------------------------------------------------------------------------------------------------------------------------------|----------------|------------------|---------------|
| Contact Bend Detail                                                   |                                                                                                                                                                                                 | DRAWN: J.LEE   | DATE: OCT. 06/09 |               |
|                                                                       |                                                                                                                                                                                                 | CHECKED:       | DATE:            |               |
| EDAC INC TORONTO, ONTARIO CANADA YOUR CONNECTION TO QUALITY & SERVICE | THESE DRAWINGS AND SPECIFICATIONS ARE THE PROPERTY OF EDAC INC.,AND SHALL NOT BE REPRODUCED,OR COPIED OR USED AS THE BASIS FOR THE MANUFACTURE OR SALE OF APPARATUS WITHOUT WRITTEN PERMISSION. | SCALE: NTS     | SHEET            | 2 <b>OF</b> 3 |
|                                                                       |                                                                                                                                                                                                 | DRAWING NUMBER |                  | ISSUE         |
|                                                                       |                                                                                                                                                                                                 | 337 Assembly   |                  | 1             |