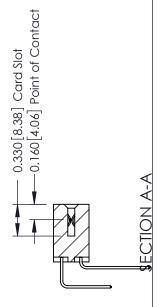

## **See Accompanying Pages for:**

- **Contact Bend Details**
- **Mounting Options**

337 / 387 Series Card Edge Connector Part Number: 337-012-558-807

**EDAC INC** TORONTO, ONTARIO CANADA

THESE DRAWINGS AND SPECIFICATIONS ARE THE PROPERTY OF EDAC INC.,AND SHALL NOT BE REPRODUCED, OR COPIED OR USED AS THE BASIS FOR THE MANUFACTURE OR SALE OF APPARATUS WITHOUT WRITTEN PERMISSION.

| ACAD REFERENCE NO. 337 ENG MA |                  |  |  |
|-------------------------------|------------------|--|--|
| DRAWN: J.LEE                  | DATE: OCT. 06/09 |  |  |
| CHECKED:                      | DATE:            |  |  |
| SCALE: NTS                    | SHEET 1 OF 3     |  |  |
| DRAWING NUMBER                | ISSUE            |  |  |
| 337 Assembly                  | 1                |  |  |