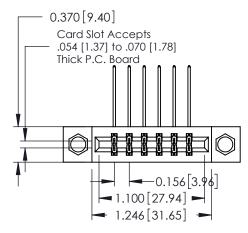

## **See Accompanying Pages for:**

- **Contact Bend Details**
- **Mounting Options**

337 / 387 Series Card Edge Connector Part Number: 337-012-558-807

**EDAC INC** TORONTO, ONTARIO CANADA

THESE DRAWINGS AND SPECIFICATIONS ARE THE PROPERTY OF EDAC INC.,AND SHALL NOT BE REPRODUCED, OR COPIED OR USED AS THE BASIS FOR THE MANUFACTURE OR SALE OF APPARATUS WITHOUT WRITTEN PERMISSION.

| ACAD REFERENCE NO. 337 ENG MA |                  |  |  |
|-------------------------------|------------------|--|--|
| DRAWN: J.LEE                  | DATE: OCT. 06/09 |  |  |
| CHECKED:                      | DATE:            |  |  |
| SCALE: NTS                    | SHEET 1 OF 3     |  |  |
| DRAWING NUMBER                | ISSUE            |  |  |
| 337 Assembly                  | 1                |  |  |