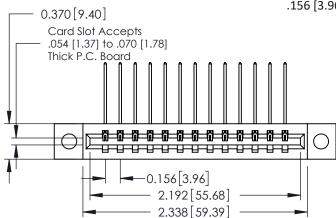

## **See Accompanying Pages for:**

- **Contact Bend Details**
- **Mounting Options**

| 337 / 387 Series Card Edge Connector |
|--------------------------------------|
| Part Number: 337-013-559-604         |

**Mounting Option** 

04-.156 (3.96) Dia. Mounting Holes

**Contact Detail** 

559-90 Degree Bend (Code 541 Contacts) .156 [3.96] Contact Spacing x .200 [5.08] Row Spacing THIS IS A C.A.D. GENERATED DRAWING DO NOT MAKE MANUAL REVISIONS TO MASTER.