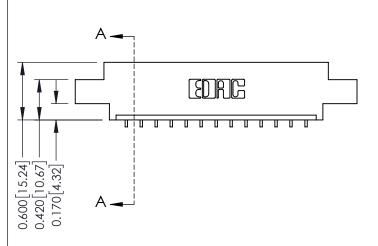

**Mounting Option** 

04-.156 (3.96) Dia. Mounting Holes

**Contact Detail** 

559-90 Degree Bend (Code 541 Contacts) .156 [3.96] Contact Spacing x .200 [5.08] Row Spacing THIS IS A C.A.D. GENERATED DRAWING DO NOT MAKE MANUAL REVISIONS TO MASTER.