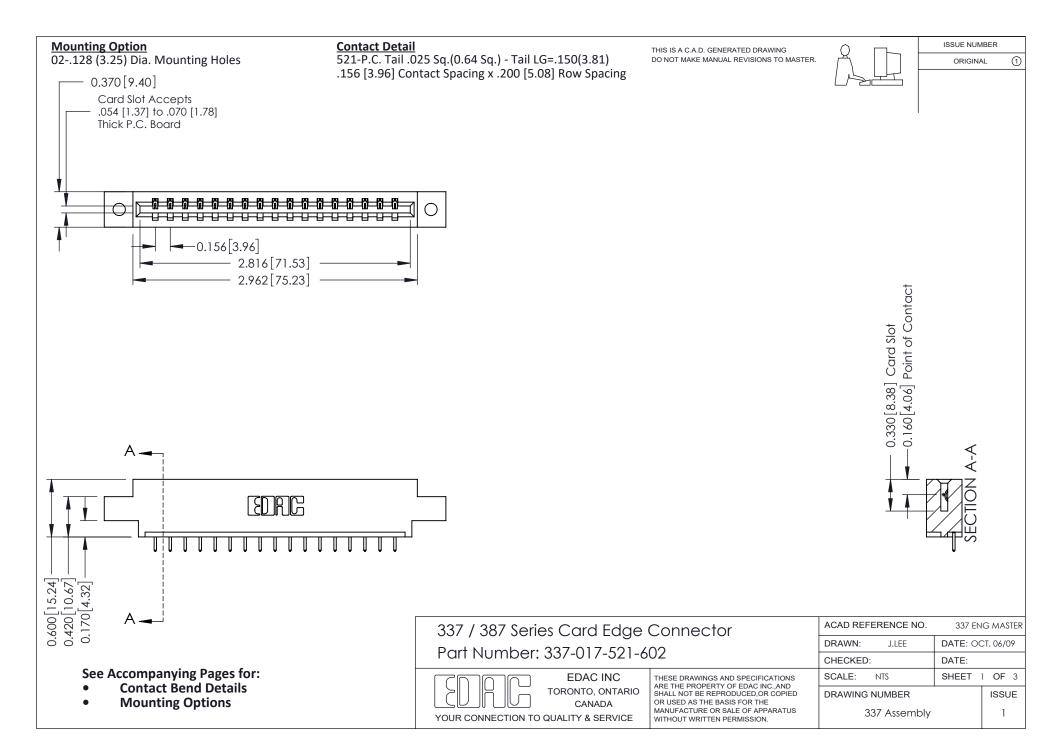

ISSUE NUMBER

ORIGINAL

1



| 337 / 387 Series Card Edge Connector<br>Contact Bend Detail           |                                                                                                                                                                                                  | ACAD REFERENCE NO. 337 E |                  | G MASTER      |
|-----------------------------------------------------------------------|--------------------------------------------------------------------------------------------------------------------------------------------------------------------------------------------------|--------------------------|------------------|---------------|
|                                                                       |