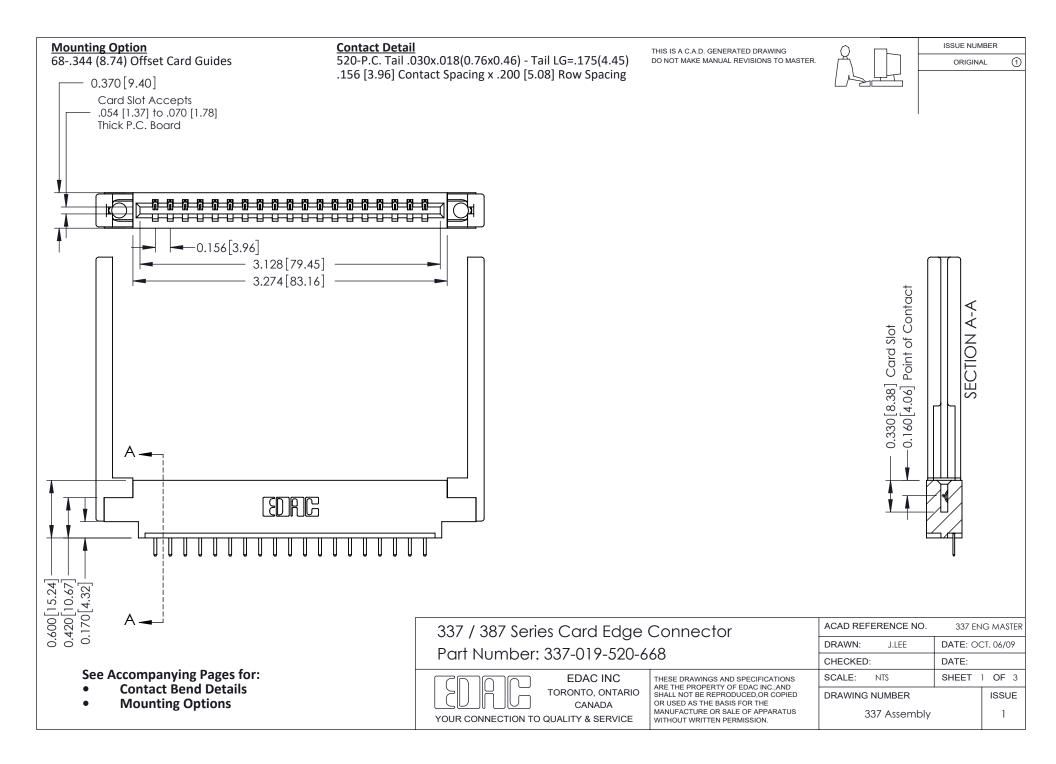

ISSUE NUMBER

ORIGINAL

1

| 337 / 387 Series Card Edge Connector<br>Contact Bend Detail           |                                                                                                                                                                                                  | ACAD REFERENCE NO. 337 E |                  | G MASTER      |
|-----------------------------------------------------------------------|--------------------------------------------------------------------------------------------------------------------------------------------------------------------------------------------------|--------------------------|------------------|---------------|
|                                                                       |                                                                                                                                                                                                  | DRAWN: J.LEE             | DATE: OCT. 06/09 |               |
|                                                                       |                                                                                                                                                                                                  | CHECKED:                 | CKED: DATE:      |               |
| EDAC INC TORONTO, ONTARIO CANADA YOUR CONNECTION TO QUALITY & SERVICE | THESE DRAWINGS AND SPECIFICATIONS ARE THE PROPERTY OF EDAC INC.,AND SHALL NOT BE REPRODUCED, OR COPIED OR USED AS THE BASIS FOR THE MANUFACTURE OR SALE OF APPARATUS WITHOUT WRITTEN PERMISSION. | SCALE: NTS               | SHEET            | 2 <b>OF</b> 3 |
|                                                                       |                                                                                                                                                                                                  | DRAWING NUMBER           |                  | ISSUE         |
|                                                                       |                                                                                                                                                                                                  | 337 Assembly             |                  | 1             |