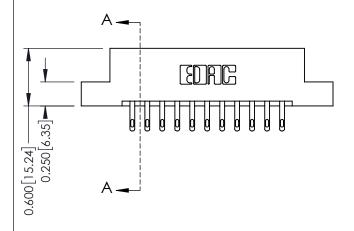

## **Mounting Option** 08-#4-40 Unified Threaded Inserts - 0.370[9.40] Card Slot Accepts .054 [1.37] to .070 [1.78] Thick P.C. Board -0.156[3.96]

1.880 [47.75] 2.026 [51.46]

**Contact Detail** 

500-Wire Hole .050x.025(1.27x0.64) - Tail LG=.260(6.60) DO NOT MAKE MANUAL REVISIONS TO MASTER. .156 [3.96] Contact Spacing x .200 [5.08] Row Spacing

THIS IS A C.A.D. GENERATED DRAWING

ISSUE NUMBER

ORIGINAL

**See Accompanying Pages for:** 

- **Contact Bend Details**
- **Mounting Options**

| 337 / 387 Series Card Edge Connector |
|--------------------------------------|
| Part Number: 337-022-500-208         |