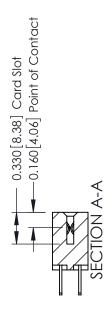

## **Mounting Option** 08-#4-40 Unified Threaded Inserts - 0.370[9.40] Card Slot Accepts .054 [1.37] to .070 [1.78] Thick P.C. Board -0.156[3.96]

1.880 [47.75] 2.026 [51.46]

**Contact Detail** 

500-Wire Hole .050x.025(1.27x0.64) - Tail LG=.260(6.60) DO NOT MAKE MANUAL REVISIONS TO MASTER. .156 [3.96] Contact Spacing x .200 [5.08] Row Spacing