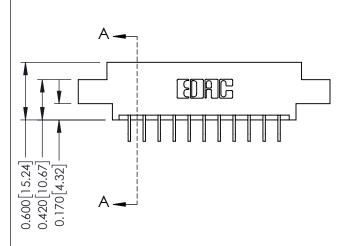

0.330 [8.38] Card Slot 0.160 [4.06] Point of Contact

ISSUE NUMBER

ORIGINAL

1

| 337 / 387 Series Card Edge Connector<br>Contact Bend Detail |                                                                                                                                                                                                 | ACAD REFERENCE NO. | 337 ENG                | G MASTER      |
|-------------------------------------------------------------|-------------------------------------------------------------------------------------------------------------------------------------------------------------------------------------------------|--------------------|------------------------|---------------|
|                                                             |                                                                                                                                                                                                 | DRAWN: J.LEE       | J.LEE DATE: OCT. 06/09 |               |
|                                                             |                                                                                                                                                                                                 | CHECKED:           | DATE:                  |               |
| TORONTO, ONTARIO SH<br>CANADA OF                            | THESE DRAWINGS AND SPECIFICATIONS ARE THE PROPERTY OF EDAC INC.,AND SHALL NOT BE REPRODUCED,OR COPIED OR USED AS THE BASIS FOR THE MANUFACTURE OR SALE OF APPARATUS WITHOUT WRITTEN PERMISSION. | SCALE: NTS         | SHEET                  | 2 <b>OF</b> 3 |
|                                                             |                                                                                                                                                                                                 | DRAWING NUMBER     |                        | ISSUE         |
|                                                             |                                                                                                                                                                                                 | 337 Assembly       |                        | 1             |