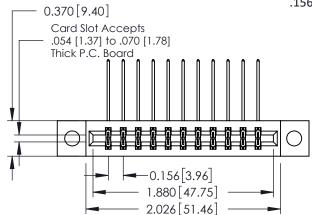

**Mounting Option** 

04-.156 (3.96) Dia. Mounting Holes

**Contact Detail** 

559-90 Degree Bend (Code 541 Contacts) .156 [3.96] Contact Spacing x .200 [5.08] Row Spacing THIS IS A C.A.D. GENERATED DRAWING DO NOT MAKE MANUAL REVISIONS TO MASTER.

## **See Accompanying Pages for:**

- **Contact Bend Details**
- **Mounting Options**

| 337 / 387 Series Card Edge Connector |
|--------------------------------------|
| Part Number: 337-022-559-804         |