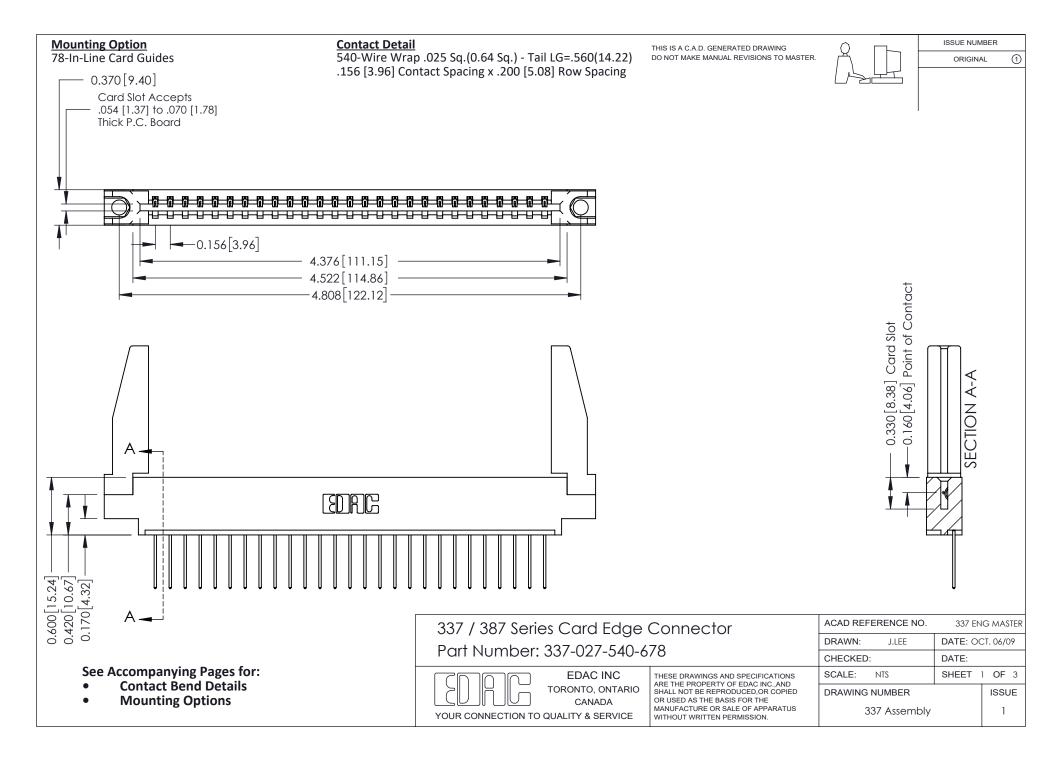

ISSUE NUMBER

ORIGINAL

1



| 337 / 387 Series Card Edge Connector<br>Contact Bend Detail           |                                                                                                                                                                                                  | ACAD REFERENCE NO. 337 E |                  | G MASTER      |
|-----------------------------------------------------------------------|--------------------------------------------------------------------------------------------------------------------------------------------------------------------------------------------------|--------------------------|------------------|---------------|
|                                                                       |