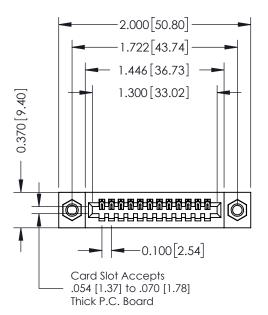

## **Contact Detail**

524-P.C. Tail .018 Sq.(0.46 Sq.) - Tail LG=.185(4.70) .100 [2.54] Contact Spacing x .200 [5.08] Row Spacing

| 0.410[10.41] |
|--------------|
| SECTION A-A  |

| 342 / 392 Card Edge Connector<br>Part Number: 342-012-524-107 |                                                                                                  | ACAD REFERENCE NO. 342 ENG MASTER |             |         |           |  |
|---------------------------------------------------------------|--------------------------------------------------------------------------------------------------|-----------------------------------|-------------|---------|-----------|--|
|                                                               |                                                                                                  | DRAWN:                            | J.LEE       | DATE: O | CT. 06/09 |  |
|                                                               |                                                                                                  | CHECKED                           | ):          | DATE:   |           |  |
| EDAC INC                                                      | THESE DRAWINGS AND SPECIFICATIONS ARE THE PROPERTY OF EDAC INCAND                                | SCALE:                            | NTS         | SHEET   | 1 OF 3    |  |
|                                                               | SHALL NOT BE REPRODUCED, OR COPIED OR USED AS THE BASIS FOR THE MANUFACTURE OR SALE OF APPARATUS | DRAWING                           | NUMBER      |         | ISSUE     |  |
|                                                               |                                                                                                  | 3                                 | 42 Assembly |         | 1         |  |