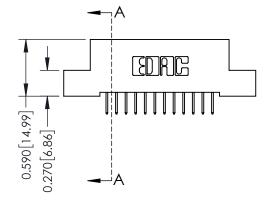

THIS IS A C.A.D. GENERATED DRAWING DO NOT MAKE MANUAL REVISIONS TO MASTER. ISSUE NUMBER

ORIGINAL

1

| 342 / 392 Series Card Edge Connector<br>Contact Bend Detail |                                                                                                                                             | ACAD REFERENCE NO. 342 ENG MASTER |             |                  |        |
|-------------------------------------------------------------|---------------------------------------------------------------------------------------------------------------------------------------------|-----------------------------------|-------------|------------------|--------|
|                                                             |                                                                                                                                             | DRAWN:                            | J.LEE       | DATE: OCT. 06/09 |        |
|                                                             |                                                                                                                                             | CHECKED:                          |             | DATE:            |        |
| TORONTO, ONTARIO                                            | THESE DRAWINGS AND SPECIFICATIONS<br>ARE THE PROPERTY OF EDAC INC.,AND<br>SHALL NOT BE REPRODUCED,OR COPIED<br>OR USED AS THE BASIS FOR THE | SCALE:                            | NTS         | SHEET :          | 2 OF 3 |
|                                                             |                                                                                                                                             | DRAWING                           | NUMBER      |                  | ISSUE  |
| YOUR CONNECTION TO QUALITY & SERVICE                        | MANUFACTURE OR SALE OF APPARATUS                                                                                                            | 3                                 | 42 Assembly |                  | 1      |