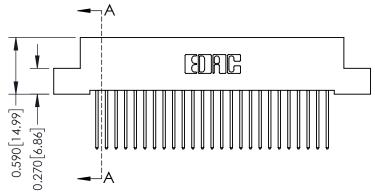

## **Contact Detail**

540-Wire Wrap .025 Sq.(0.64 Sq.) - Tail LG=.570(14.48) .100 [2.54] Contact Spacing x .200 [5.08] Row Spacing

## **See Accompanying Pages for:**

- **Contact Bend Details**
- **Mounting Options**

| 342 / 392 Card Edge Connector |
|-------------------------------|
| Part Number: 342-025-540-102  |

YOUR CONNECTION TO QUALITY & SERVICE