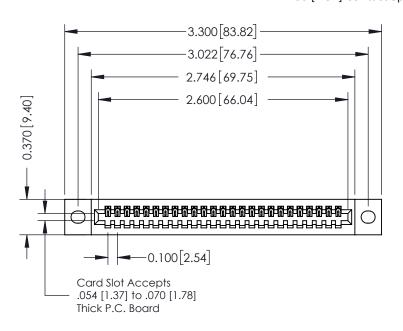

## **See Accompanying Pages for:**

- **Contact Bend Details**
- **Mounting Options**

| 342 / 392 Card Edge Connector |
|-------------------------------|
| Part Number: 342-025-540-102  |

YOUR CONNECTION TO QUALITY & SERVICE

342 ENG MASTER DATE: OCT. 06/09 J.LEE SHEET 1 OF 3 NTS

342 Assembly

THIS IS A C.A.D. GENERATED DRAWING DO NOT MAKE MANUAL REVISIONS TO MASTER. ISSUE NUMBER

ORIGINAL

1

| 342 / 392 Series Card Edge Connector<br>Contact Bend Detail |                                                                                                                                     | ACAD REFERENCE NO. 342 ENG MASTER |             |          |          |
|-------------------------------------------------------------|-------------------------------------------------------------------------------------------------------------------------------------|-----------------------------------|-------------|----------|----------|
|                                                             |                                                                                                                                     | DRAWN:                            | J.LEE       | DATE: OC | T. 06/09 |
|                                                             |                                                                                                                                     | CHECKED:                          |             | DATE:    |          |
| EDAC INC                                                    | ARE THE PROPERTY OF EDAC INC.,AND — SHALL NOT BE REPRODUCED,OR COPIED OR USED AS THE BASIS FOR THE MANUFACTURE OR SALE OF APPARATUS | SCALE:                            | NTS         | SHEET :  | 2 OF 3   |
| TORONTO, ONTARIO                                            |                                                                                                                                     | DRAWING                           | NUMBER      |          | ISSUE    |
| YOUR CONNECTION TO QUALITY & SERVICE                        |                                                                                                                                     | 3                                 | 42 Assembly |          | 1        |