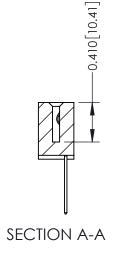

## **Contact Detail**

540-Wire Wrap .025 Sq.(0.64 Sq.) - Tail LG=.570(14.48) .100 [2.54] Contact Spacing x .200 [5.08] Row Spacing

342 ENG MASTER DATE: OCT. 06/09 J.LEE SHEET 1 OF 3 NTS

342 Assembly

THIS IS A C.A.D. GENERATED DRAWING DO NOT MAKE MANUAL REVISIONS TO MASTER. ISSUE NUMBER

ORIGINAL

1

| 342 / 392 Series Card Edge Connector<br>Contact Bend Detail |                                                                                                                                     | ACAD REFERENCE NO. 342 ENG MASTER |             |          |          |
|-------------------------------------------------------------|-------------------------------------------------------------------------------------------------------------------------------------|-----------------------------------|-------------|----------|----------|
|                                                             |                                                                                                                                     | DRAWN:                            | J.LEE       | DATE: OC | T. 06/09 |
|                                                             |                                                                                                                                     | CHECKED:                          |             | DATE:    |          |
| EDAC INC                                                    | ARE THE PROPERTY OF EDAC INC.,AND — SHALL NOT BE REPRODUCED,OR COPIED OR USED AS THE BASIS FOR THE MANUFACTURE OR SALE OF APPARATUS | SCALE:                            | NTS         | SHEET :  | 2 OF 3   |
| TORONTO, ONTARIO                                            |                                                                                                                                     | DRAWING                           | NUMBER      |          | ISSUE    |
| YOUR CONNECTION TO QUALITY & SERVICE                        |                                                                                                                                     | 3                                 | 42 Assembly |          | 1        |