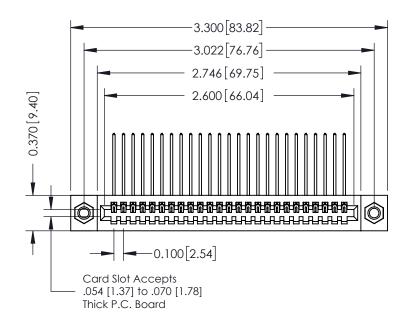

342 ENG MASTER J.LEE DATE: OCT. 06/09 SHEET 1 OF 3 NTS

342 Assembly

THIS IS A C.A.D. GENERATED DRAWING DO NOT MAKE MANUAL REVISIONS TO MASTER. ISSUE NUMBER

ORIGINAL

1

| 342 / 392 Series Card Edge Connector<br>Contact Bend Detail |                                                                                                                                     | ACAD REFERENCE NO. 342 ENG MASTER |             |          |          |
|-------------------------------------------------------------|-------------------------------------------------------------------------------------------------------------------------------------|-----------------------------------|-------------|----------|----------|
|                                                             |                                                                                                                                     | DRAWN:                            | J.LEE       | DATE: OC | T. 06/09 |
|                                                             |                                                                                                                                     | CHECKED:                          |             | DATE:    |          |
| EDAC INC                                                    | ARE THE PROPERTY OF EDAC INC.,AND — SHALL NOT BE REPRODUCED,OR COPIED OR USED AS THE BASIS FOR THE MANUFACTURE OR SALE OF APPARATUS | SCALE:                            | NTS         | SHEET :  | 2 OF 3   |
| TORONTO, ONTARIO                                            |                                                                                                                                     | DRAWING                           | NUMBER      |          | ISSUE    |
| YOUR CONNECTION TO QUALITY & SERVICE                        |                                                                                                                                     | 3                                 | 42 Assembly |          | 1        |