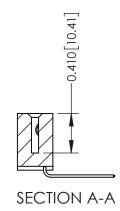

## **Mounting Option**

07-M3-0.5 Metric Threaded Inserts

**Contact Detail** 

559-90 Degree Bend (Code 541 Contacts) .100 [2.54] Contact Spacing x .200 [5.08] Row Spacing