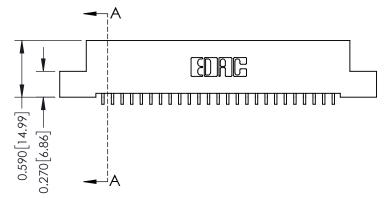

## **Mounting Option**

07-M3-0.5 Metric Threaded Inserts

**Contact Detail** 

559-90 Degree Bend (Code 541 Contacts) .100 [2.54] Contact Spacing x .200 [5.08] Row Spacing