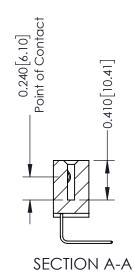

**Mounting Option** 08-#4-40 Unified Threaded Inserts **Contact Detail** 

558-90 Degree Bend (Code 541 Contacts) .100 [2.54] Contact Spacing x .200 [5.08] Row Spacing