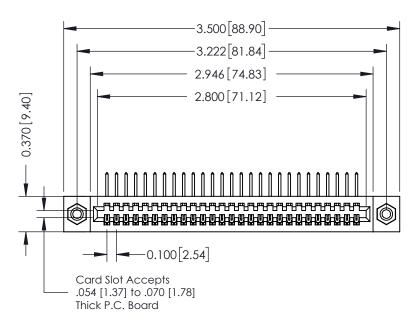

## **See Accompanying Pages for:**

- **Contact Bend Details**
- **Mounting Options**

| 342 / 392 Card Edge Connector |
|-------------------------------|
| Part Number: 342-027-558-108  |

YOUR CONNECTION TO QUALITY & SERVICE

342 Assembly

THIS IS A C.A.D. GENERATED DRAWING DO NOT MAKE MANUAL REVISIONS TO MASTER. ISSUE NUMBER

ORIGINAL

1

| 342 / 392 Series Card Edge Connector<br>Contact Bend Detail |                                                                                                                                   | ACAD REFERENCE NO. 342 ENG MASTER |             |          |          |
|-------------------------------------------------------------|-----------------------------------------------------------------------------------------------------------------------------------|-----------------------------------|-------------|----------|----------|
|                                                             |                                                                                                                                   | DRAWN:                            | J.LEE       | DATE: OC | T. 06/09 |
|                                                             |                                                                                                                                   | CHECKED                           | ):          | DATE:    |          |
| EDAC INC                                                    | ARE THE PROPERTY OF EDAC INC.,AND SHALL NOT BE REPRODUCED,OR COPIED OR USED AS THE BASIS FOR THE MANUFACTURE OR SALE OF APPARATUS | SCALE:                            | NTS         | SHEET :  | 2 OF 3   |
| TORONTO, ONTARIO                                            |                                                                                                                                   | DRAWING                           | NUMBER      |          | ISSUE    |
| YOUR CONNECTION TO QUALITY & SERVICE                        |                                                                                                                                   | 3                                 | 42 Assembly |          | 1        |