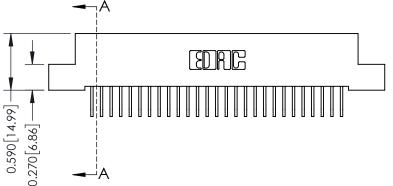

342 Assembly

THIS IS A C.A.D. GENERATED DRAWING DO NOT MAKE MANUAL REVISIONS TO MASTER. ISSUE NUMBER

ORIGINAL

1

| 342 / 392 Series Card Edge Connector<br>Contact Bend Detail |                                                                                                                                   | ACAD REFERENCE NO. 342 ENG MASTER |             |          |          |
|-------------------------------------------------------------|-----------------------------------------------------------------------------------------------------------------------------------|-----------------------------------|-------------|----------|----------|
|                                                             |                                                                                                                                   | DRAWN:                            | J.LEE       | DATE: OC | T. 06/09 |
|                                                             |                                                                                                                                   | CHECKED                           | ):          | DATE:    |          |
| EDAC INC                                                    | ARE THE PROPERTY OF EDAC INC.,AND SHALL NOT BE REPRODUCED,OR COPIED OR USED AS THE BASIS FOR THE MANUFACTURE OR SALE OF APPARATUS | SCALE:                            | NTS         | SHEET :  | 2 OF 3   |
| TORONTO, ONTARIO                                            |                                                                                                                                   | DRAWING                           | NUMBER      |          | ISSUE    |
| YOUR CONNECTION TO QUALITY & SERVICE                        |                                                                                                                                   | 3                                 | 42 Assembly |          | 1        |