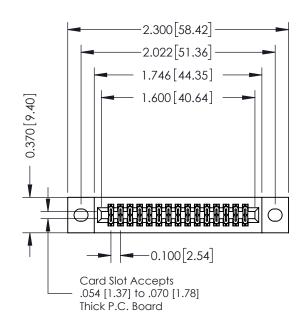

## **See Accompanying Pages for:**

- **Contact Bend Details**
- **Mounting Options**

| 342 / 392 Card Edge Connector |
|-------------------------------|
| Part Number: 342-030-524-202  |

342 ENG MASTER DATE: OCT. 06/09 J.LEE NTS SHEET 1 OF 3