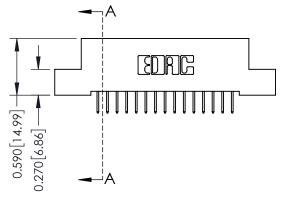

## **Mounting Option**

02-.128 (3.25) Wide Mounting Slots

## **Contact Detail**

524-P.C. Tail .018 Sq.(0.46 Sq.) - Tail LG=.185(4.70) .100 [2.54] Contact Spacing x .200 [5.08] Row Spacing







## 0.240 [6.10] Point of Contact 0.410[10.41] SECTION A-A

## **See Accompanying Pages for:**

- **Contact Bend Details**
- **Mounting Options**

| 342 / 392 Card Edge Connector |
|-------------------------------|
| Part Number: 342-030-524-202  |



342 ENG MASTER DATE: OCT. 06/09 J.LEE NTS SHEET 1 OF 3

342 Assembly

THIS IS A C.A.D. GENERATED DRAWING DO NOT MAKE MANUAL REVISIONS TO MASTER. ISSUE NUMBER

ORIGINAL

1



| 342 / 392 Series Card Edge Connector<br>Contact Bend Detail |                                                                                                                                     | ACAD REFERENCE NO. 342 ENG MASTER |             |          |          |
|-------------------------------------------------------------|----------------------------------------