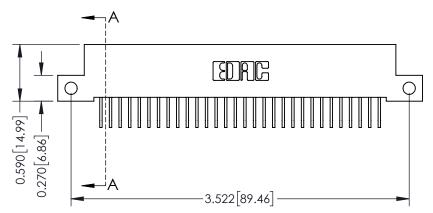

## **See Accompanying Pages for:**

- **Contact Bend Details**
- **Mounting Options**

342 / 392 Card Edge Connector Part Number: 342-030-558-112

YOUR CONNECTION TO QUALITY & SERVICE

342 ENG MASTER J.LEE DATE: OCT. 06/09 SHEET 1 OF 3

THIS IS A C.A.D. GENERATED DRAWING DO NOT MAKE MANUAL REVISIONS TO MASTER

ISSUE NUMBER

ORIGINAL

1

| 342 / 392 Card Edge Connector<br>Mounting Options |                                                                                                                                                                                               | ACAD REFERENCE NO. 342 ENG MASTER |                         |        |  |  |
|---------------------------------------------------|-----------------------------------------------------------------------------------------------------------------------------------------------------------------------------------------------|-----------------------------------|-------------------------|--------|--|--|
|                                                   |                                                                                                                                                                                               | DRAWN: J.LEE                      | DATE: <b>OCT. 06/09</b> |        |  |  |
|                                                   |                                                                                                                                                                                               | CHECKED:                          | DATE:                   |        |  |  |
| TORONTO, ONTARIO                                  | THESE DRAWINGS AND SPECIFICATIONS ARE THE PROPERTY OF EDAC INCAND SHALL NOT BE REPRODUCED,OR COPIED OR USED AS THE BASIS FOR THE MANUFACTURE OR SALE OF APPARATUS WITHOUT WRITTEN PERMISSION. | SCALE: NTS                        | SHEET :                 | 3 OF 3 |  |  |
|                                                   |                                                                                                                                                                                               | DRAWING NUMBER                    | •                       | ISSUE  |  |  |
| YOUR CONNECTION TO QUALITY & SERVICE              |                                                                                                                                                                                               | 342 Assembly                      |                         | 1      |  |  |