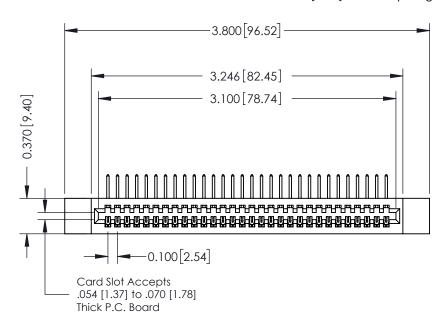

## **See Accompanying Pages for:**

- **Contact Bend Details**
- **Mounting Options**

342 / 392 Card Edge Connector Part Number: 342-030-558-112

YOUR CONNECTION TO QUALITY & SERVICE

342 ENG MASTER J.LEE DATE: OCT. 06/09 SHEET 1 OF 3

342 Assembly

THIS IS A C.A.D. GENERATED DRAWING DO NOT MAKE MANUAL REVISIONS TO MASTER. ISSUE NUMBER

ORIGINAL

1

| 342 / 392 Series Card Edge Connector<br>Contact Bend Detail |                                                                                                                                                                                                  | ACAD REFERENCE NO. 342 ENG MASTER |             |                  |        |
|-------------------------------------------------------------|--------------------------------------------------------------------------------------------------------------------------------------------------------------------------------------------------|-----------------------------------|-------------|------------------|--------|
|                                                             |                                                                                                                                                                                                  | DRAWN:                            | J.LEE       | DATE: OCT. 06/09 |        |
|                                                             |                                                                                                                                                                                                  | CHECKED:                          |             | DATE:            |        |
| TORONTO, ONTARIO                                            | THESE DRAWINGS AND SPECIFICATIONS ARE THE PROPERTY OF EDAC INC. AND SHALL NOT BE REPRODUCED, OR COPIED OR USED AS THE BASIS FOR THE MANUFACTURE OR SALE OF APPARATUS WITHOUT WRITTEN PERMISSION. | SCALE:                            | NTS         | SHEET :          | 2 OF 3 |
|                                                             |                                                                                                                                                                                                  | DRAWING                           | NUMBER      |                  | ISSUE  |
| YOUR CONNECTION TO QUALITY & SERVICE                        |                                                                                                                                                                                                  | 3                                 | 42 Assembly |                  | 1      |