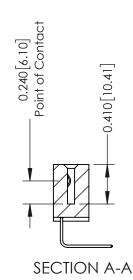

**Mounting Option** 12-.128 (3.25) Dia. Side Mounting Holes **Contact Detail** 

558-90 Degree Bend (Code 541 Contacts) .100 [2.54] Contact Spacing x .200 [5.08] Row Spacing